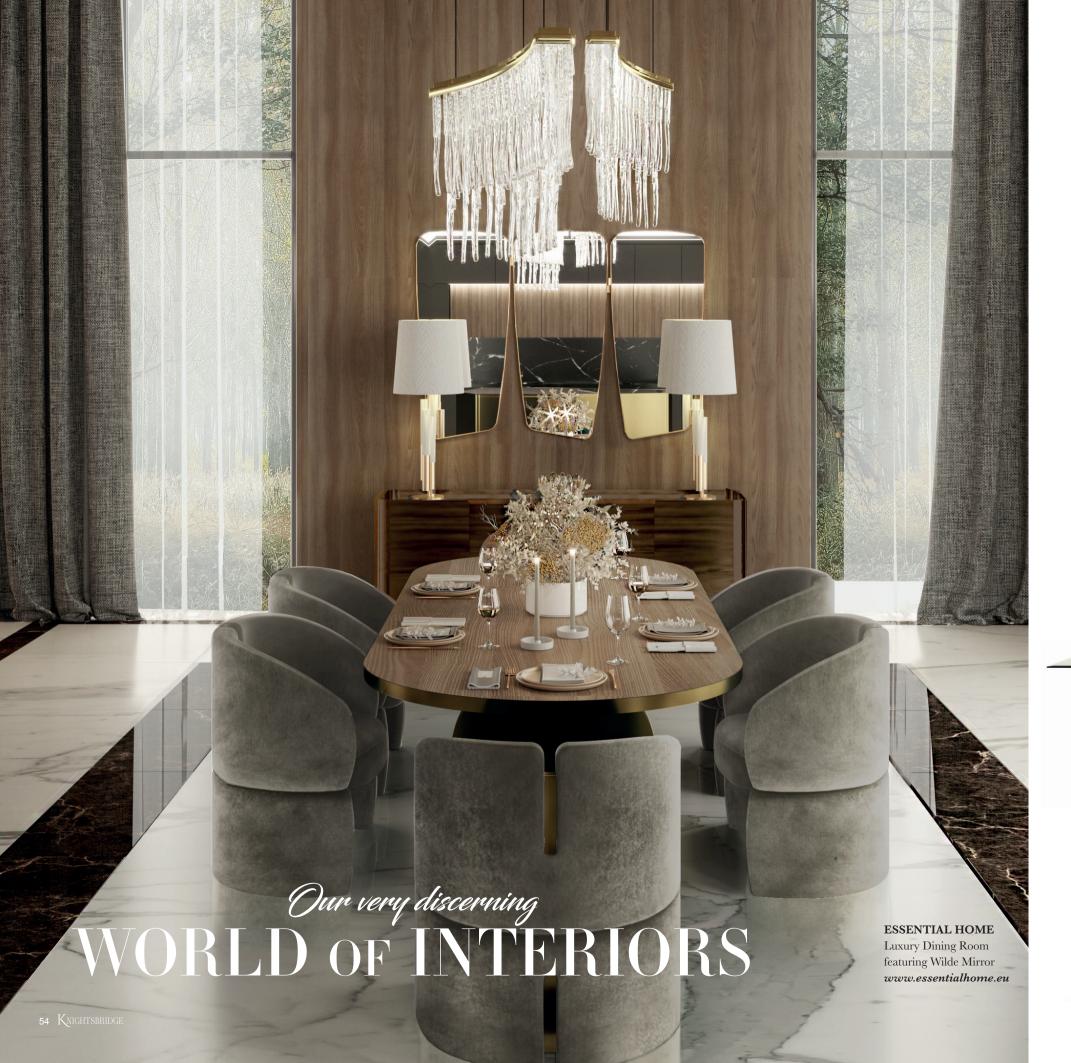

## DELIGHTFULL

Brubeck Round Suspension

This mid-century modern chandelier is inspired by American jazz pianist Dave Brubeck and is handmade in brass, and coveredwith a goldplated finish, \$9,110. www.delightfull.eu