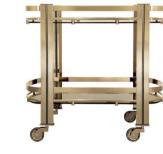

## KOKET

Obssedia Dining Table

This stunning dining table cut from clear glass with an aluminium base, creates an intoxicating illusion of art coming to life, *£POA*. www.bykoket.com