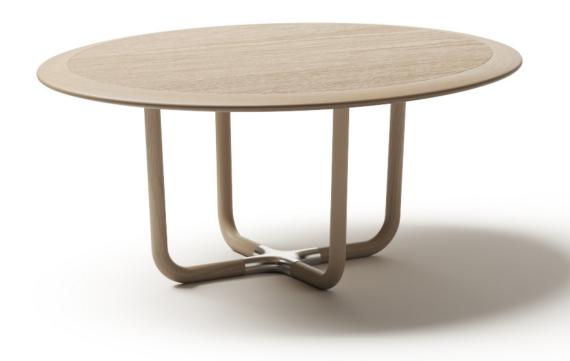

## CYGNUS OCCASIONAL TABLE

Enhancing the cohesion of the entire BANCCI collection, the Cygnus Occasional Table boasts graceful curves and a discreet profile that effortlessly adapts to both indoor and outdoor living environments.

A defining element within the distinctive design of the Cygnus range is the cast metal connector seamlessly uniting the gently arched timber legs. This thoughtful detail not only enhances the table's visual appeal but also reinforces the strength and sophistication inherent in the Cygnus series.