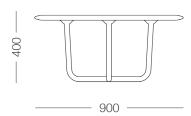

## CYGNUS OCCASIONAL TABLE

Enhancing the cohesion of the entire BANCCI collection, the Cygnus Occasional Table boasts graceful curves and a discreet profile that effortlessly adapts to both indoor and outdoor living environments.

A defining element within the distinctive design of the Cygnus range is the cast metal connector seamlessly uniting the gently arched timber legs. This thoughtful detail not only enhances the table's visual appeal but also reinforces the strength and sophistication inherent in the Cygnus series.



W 900mm

D 900mm

H 400mm





## PRODUCT CARE AND MAINTENANCE

All BANCCI products are designed for longevity after they are purchased. We recommend care and attention is given to ensure products maintain their appearance for years to come. Important considerations such as the placement of the product, its exposure to heat and humidity which may cause fading (in fabrics) or expansion and cracking (in timber). Avoid placing in direct sunlight where possible. Outdoor products, particularly those placed in coastal areas, require particular care and attention with regular cleaning. If possible, place products in covered outdoor areas, and covered with weather resistant coverings when not in use. Metal and timber will naturally discolour with the weather.

**BANCCI**°