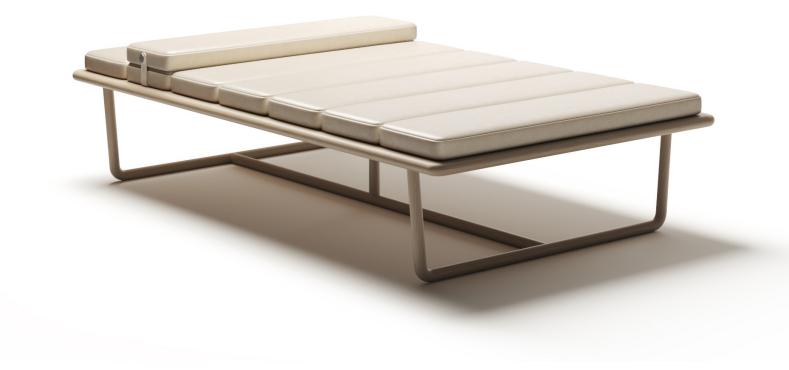

#### THETA DAYBED

The Theta Daybed Collection finds its inspiration in the fascinating world of brainwaves, specifically the Theta wave. These waves, associated with serene slumber and vivid dreams, lend their name to this exquisite collection.

Experience the epitome of comfort with a soft and supportive removable mattress complemented by an adjustable headrest cushion. With a press stud connection, effortlessly move the head cushion to your desired position, allowing for a truly personalised relaxation experience.

The Theta Daybed's solid timber frame construction, paired with traditional upholstery strapping, elevates your comfort to a level of relaxed luxury that transcends ordinary daybeds.

COLLECTION BEDROOM