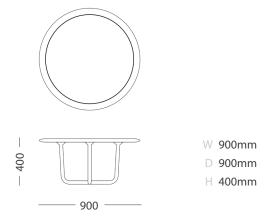

#### CYGNUS CIRCULUS DINING TABLE

The Cygnus Circulus Dining Table is aptly named after the celestial star in our vibrant Milky Way due to the graceful, swan-like curvature of its legs. Crafted with meticulous attention to detail, this circular table seamlessly blends smooth edges with soft contours, ensuring comfort and a sophisticated atmosphere. The contrasting textured inner detail panel beautifully expresses the natural timber grain, adding a touch of character.

At the base of the Cygnus Circulus table is a 3D printed metal connector, anchoring the elegantly curved bentwood timber legs and reinforcing structural integrity. With a round table top design, this table comfortably accommodates four to six people, making it the perfect centrepiece for gatherings.