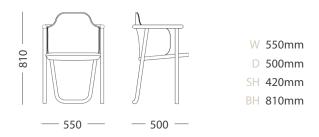

#### DC-02 DINING CHAIR

The DC-02 Dining Chair stands as a testament to BANCCI's dedication to timeless craftsmanship and sustainability. Crafted using the age-old tradition of hand-made bentwood processes, this chai r showcases the artistry of furniture making at its finest.

Its unique integrated shell backrest profile is meticulously designed to seamlessly contour to the body, ensuring both comfort and style. With its blend of an oak shell and luxuriously upholstered fabric cushion, the DC-02 Dining Chair brings together the natural world and indoor comfort. It effortlessly blurs the line between indoor and outdoor environments, creating a sense of harmony within the home.