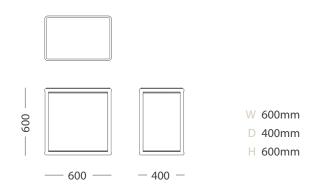

#### TELAIO BS-02 BEDSIDE TABLE

Introducing the Telaio Bedside Table – an elegantly designed piece featuring an open frame structure adorned with a top and bottom shelf. Enhancing its aesthetic appeal, this bedside table is crafted with a warm Oak timber frame, complemented by carefully chosen stone inserts, adding a touch of sophistication to its overall look. The available finishes ensure a harmonious blend of natural elements, creating a stylish and versatile addition to your living space.