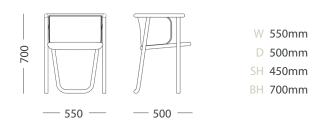

#### DC-02 DINING CHAIR

The DC-02 Dining Chair stands as a testament to BANCCI's dedication to timeless craftsmanship and sustainability. Crafted using the age-old tradition of hand-made bentwood processes, this chai r showcases the artistry of furniture making at its finest.

Its unique integrated shell backrest profile is meticulously designed to seamlessly contour to the body, ensuring both comfort and style. With its blend of an oak shell and luxuriously upholstered fabric cushion, the DC-02 Dining Chair brings together the natural world and indoor comfort. It effortlessly blurs the line between indoor and outdoor environments, creating a sense of harmony within the home.