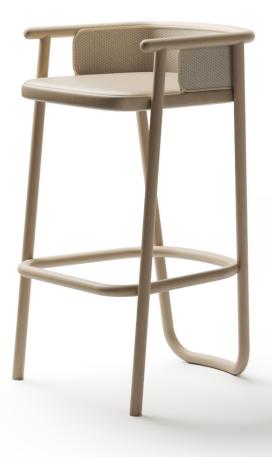

#### DS-01 STOOL

The DS-01 stool is a harmonious blend of craftsmanship and environmental consciousness — an embodiment of BANCCI's commitment to timeless traditions and sustainability. Crafted using the venerable hand-made bentwood process, this stool showcases the artistry of furniture making at its finest. Its unique integrated shell backrest profile is designed with ergonomic precision to seamlessly cradle the body, providing both comfort and style.