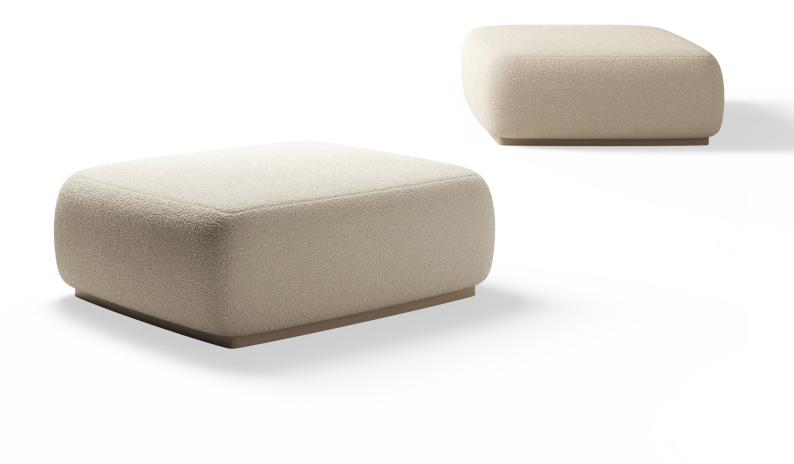

#### HYDRA OTTOMAN

Indulge in ultimate comfort with the Hydra Ottoman, a meticulously crafted, soft, and backless stool designed to impart the exquisite sensation of floating on a cloud. Every inch is expertly fashioned, ensuring perfection in comfort with its plush and padded surface.

The Hydra Ottoman's timeless design, characterised by rounded soft surfaces, goes beyond aesthetics offering a seamless connection between all modules of the Hydra Range. This results in a truly harmonious and inviting seating experience that enhances both style and comfort in any space.