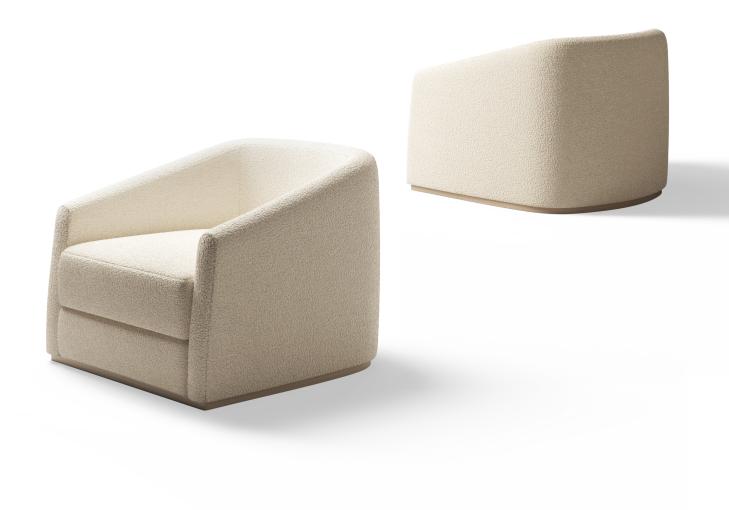

#### HYDRA ARMCHAIR

The Hydra Armchair is a seamless extension of the Hydra Sofa collection, offering a perfect complement with its generous proportions and casual elegance. Crafted with the same attention to detail and commitment to comfort, this armchair invites you to sink into its embrace and unwind.

Like its sofa counterpart, the Hydra Armchair features plush, oversized loose backrest cushions that offer a flexible range of comfort options, ensuring that every moment spent in this chair is a retreat into relaxation. Its soft curves and modular design seamlessly blend into any space, whether as a standalone piece or as part of a larger Hydra collection.