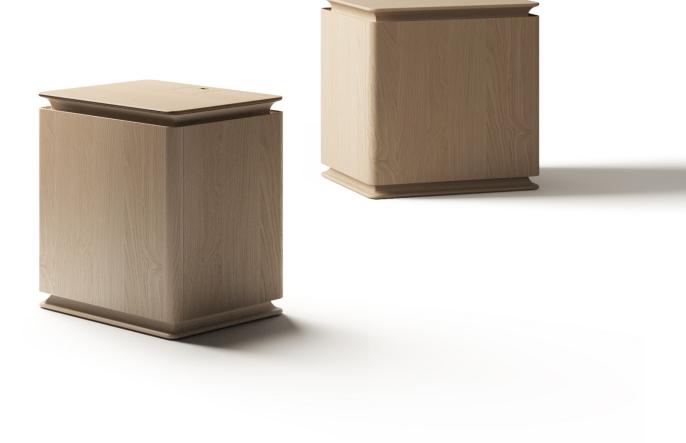

#### BS-01 BEDSIDE TABLE

The BS-01 bedside table is a jewellery box set of storage drawers, where every detail is meticulously designed to elevate your space into a serene and natural environment. Crafted with care and love, it boasts a unique front panel that imparts a smooth, box-like appearance, concealing the treasures within. When opened, it reveals two spacious drawers, perfectly harmonising functionality with aesthetics.

Crafted from an Oak timber frame with a lacquer finish interior, the BS-01 Bedside Table embodies the essence of conscious and elegant design. The signature BANCCI curves and grooves that adorn this piece add an innovative spirit to its overall design, while power management cable allow access to the top surface, seamlessly integrating technology into your personal retreat.