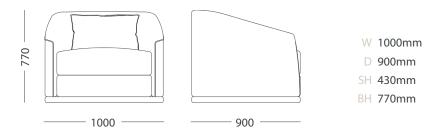

#### LUNA ARMCHAIR

The Luna Armchair takes its name from the Roman Goddess of the moon, drawing inspiration from the celestial beauty and tranquillity she represents. This classic club chair goes beyond mere seating; it's a sanctuary in its own right, offering an encompassing hearth-like embrace that invites you to unwind and envelop yourself in comfort.

Crafted with meticulous attention to detail, the Luna Armchair features a leather shield that encapsulates the back and sides, evoking a protective barrier that cradles you in luxurious comfort. Whether you prefer a fixed or swivel base, the Luna Armchair is a versatile addition suitable for various settings, including hospitality and marine environments.