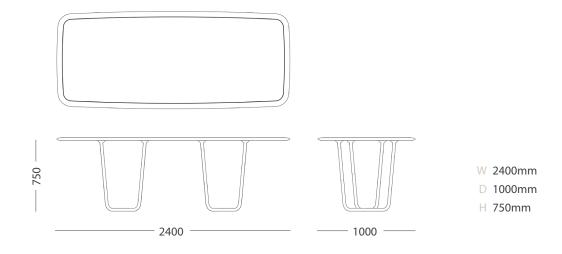

#### CYGNUS DINING TABLE -RECTANGLE

The Cygnus Dining Table derives its name from the celestial star within our vibrant Milky Way, inspired by the graceful, swan-like curvature of its legs. This exquisite table boasts smooth edges with soft contours, ensuring perfect proportions for family and socialising spaces, creating a sophisticated atmosphere that elevates any gathering. Complementing these soft lines is a contrasting textured inner detail panel, which eloquently expresses the natural beauty of the timber grain.

The Cygnus Dining Table features a cast metal connector at the base legs, where the elegantly curved bentwood timber legs converge. With its rectangular design, this table comfortably accommodates six to eight people, making it the perfect centrepiece for elegant and intimate gatherings.