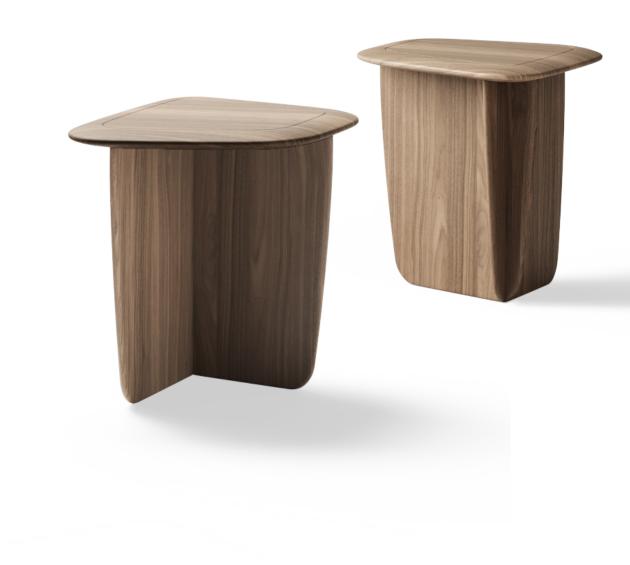

#### LEAF SIDE TABLE

The Leaf Side Table seamlessly weaves the grace of nature into its design. Meticulously crafted, this side table artfully combines three soft elements, their interwoven form reminiscent of gracefully falling leaves. Drawing inspiration from the Leaf Dining Table, this captivating piece is perfectly suited to adorn your bedside. With a choice of three distinct wood finishes, it not only introduces the natural world's beauty and comfort to your living space but also elevates the everyday into something special.