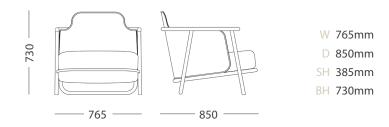

#### AC-03 ARMCHAIR

Within the AC Armchair family, the AC-03 Armchair stands as an embodiment of generous proportions and timeless craftsmanship. Crafted through traditional handmade bentwood processes, it pays homage to the artistry of furniture making, where every curve and contour is shaped with precision.

What sets the AC-03 apart is its commitment to comfort and luxury. This model features a fully upholstered backrest shell that gracefully encompasses the seat, creating a gentle embrace that cradles the body in a cocoon of opulence.