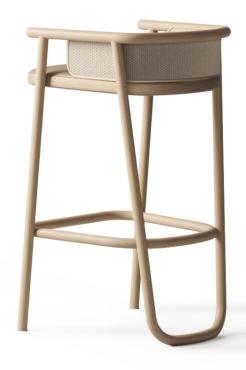

#### DS-01 STOOL

The DS-01 stool is a harmonious blend of craftsmanship and environmental consciousness — an embodiment of BANCCI's commitment to timeless traditions and sustainability. Crafted using the venerable hand-made bentwood process, this stool showcases the artistry of furniture making at its finest. Its unique integrated shell backrest profile is designed with ergonomic precision to seamlessly cradle the body, providing both comfort and style.