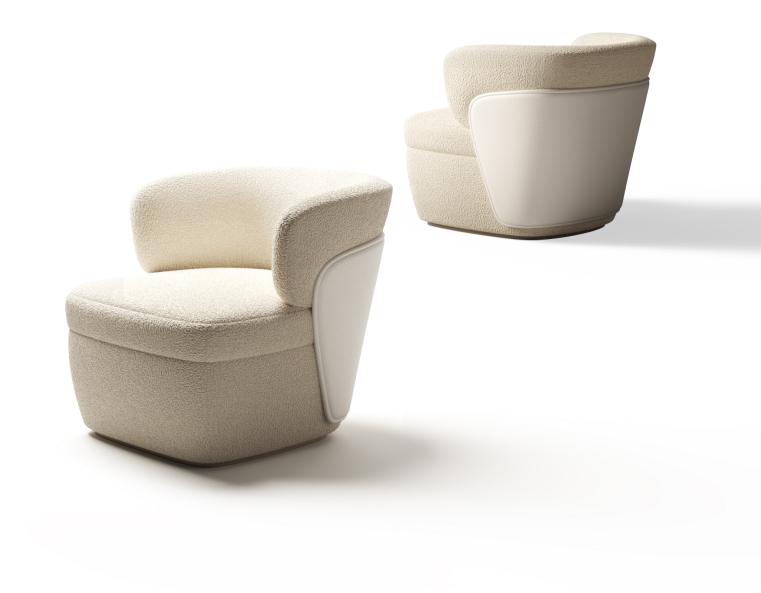

#### LUNA ARMCHAIR

The Luna Armchair takes its name from the Roman Goddess of the moon, drawing inspiration from the celestial beauty and tranquillity she represents. This classic club chair goes beyond mere seating; it's a sanctuary in its own right, offering an encompassing hearth-like embrace that invites you to unwind and envelop yourself in comfort.

Crafted with meticulous attention to detail, the Luna Armchair features a leather shield that encapsulates the back and sides, evoking a protective barrier that cradles you in luxurious comfort. Whether you prefer a fixed or swivel base, the Luna Armchair is a versatile addition suitable for various settings, including hospitality and marine environments.