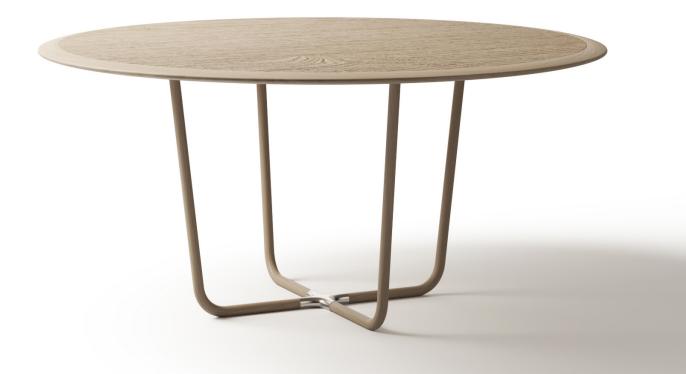

#### CYGNUS CIRCULUS DINING TABLE

The Cygnus Circulus Dining Table is aptly named after the celestial star in our vibrant Milky Way due to the graceful, swan-like curvature of its legs. Crafted with meticulous attention to detail, this circular table seamlessly blends smooth edges with soft contours, ensuring comfort and a sophisticated atmosphere. The contrasting textured inner detail panel beautifully expresses the natural timber grain, adding a touch of character.

At the base of the Cygnus Circulus table is a 3D printed metal connector, anchoring the elegantly curved bentwood timber legs and reinforcing structural integrity. With a round table top design, this table comfortably accommodates four to six people, making it the perfect centrepiece for gatherings.