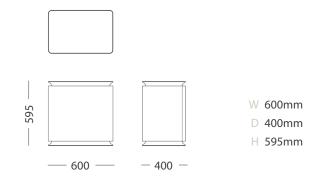

#### BS-01 BEDSIDE TABLE

The BS-01 bedside table is a jewellery box set of storage drawers, where every detail is meticulously designed to elevate your space into a serene and natural environment. Crafted with care and love, it boasts a unique front panel that imparts a smooth, box-like appearance, concealing the treasures within. When opened, it reveals two spacious drawers, perfectly harmonising functionality with aesthetics.

Crafted from an Oak timber frame with a lacquer finish interior, the BS-01 Bedside Table embodies the essence of conscious and elegant design. The signature BANCCI curves and grooves that adorn this piece add an innovative spirit to its overall design, while power management cable allow access to the top surface, seamlessly integrating technology into your personal retreat.