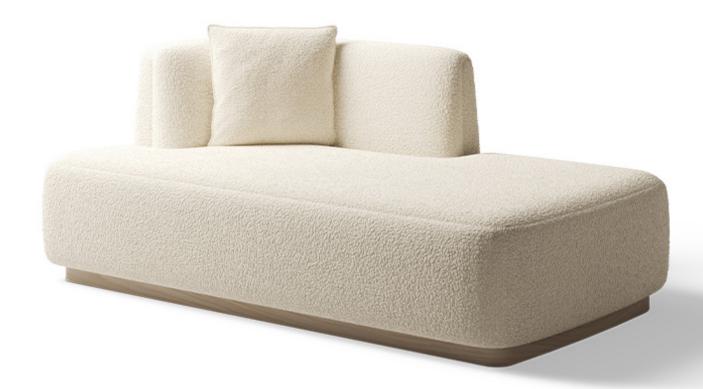

#### HYDRA CHAISE SOFA

Enriching the elegance of the Hydra Collection, the Hydra Chaise Sofa emerges as a distinctive lounge piece suitable for standalone placement in bedrooms, studies, or as an inviting outdoor sofa.

Ensuring both comfort and support, the corner backrest embraces with its cushioned design. Simultaneously, the chaise base generously accommodates leg room, creating an inviting space for leisure and relaxation. This thoughtful design not only enhances the overall aesthetic coherence but also amplifies the functional appeal of the Sofa, making it a versatile and inviting addition to any environment.