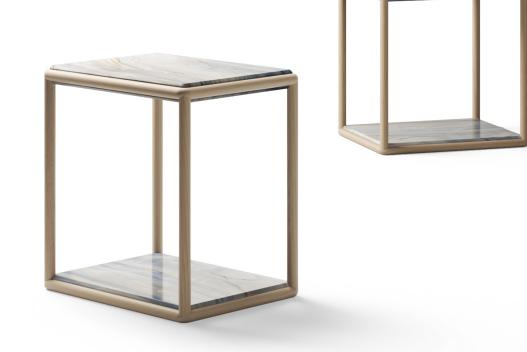

#### TELAIO BS-02 BEDSIDE TABLE

Introducing the Telaio Bedside Table – an elegantly designed piece featuring an open frame structure adorned with a top and bottom shelf. Enhancing its aesthetic appeal, this bedside table is crafted with a warm Oak timber frame, complemented by carefully chosen stone inserts, adding a touch of sophistication to its overall look. The available finishes ensure a harmonious blend of natural elements, creating a stylish and versatile addition to your living space.