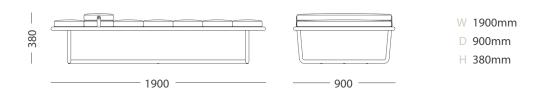

#### THETA DAYBED

The Theta Daybed Collection finds its inspiration in the fascinating world of brainwaves, specifically the Theta wave. These waves, associated with serene slumber and vivid dreams, lend their name to this exquisite collection.

Experience the epitome of comfort with a soft and supportive removable mattress complemented by an adjustable headrest cushion. With a press stud connection, effortlessly move the head cushion to your desired position, allowing for a truly personalised relaxation experience.

The Theta Daybed's solid timber frame construction, paired with traditional upholstery strapping, elevates your comfort to a level of relaxed luxury that transcends ordinary daybeds.

COLLECTION BEDROOM