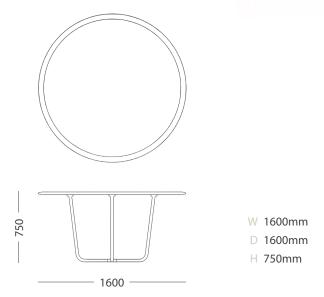

#### CYGNUS CIRCULUS DINING TABLE

The Cygnus Circulus Dining Table is aptly named after the celestial star in our vibrant Milky Way due to the graceful, swan-like curvature of its legs. Crafted with meticulous attention to detail, this circular table seamlessly blends smooth edges with soft contours, ensuring comfort and a sophisticated atmosphere. The contrasting textured inner detail panel beautifully expresses the natural timber grain, adding a touch of character.

At the base of the Cygnus Circulus table is a 3D printed metal connector, anchoring the elegantly curved bentwood timber legs and reinforcing structural integrity. With a round table top design, this table comfortably accommodates four to six people, making it the perfect centrepiece for gatherings.