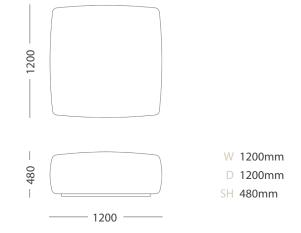

#### HYDRA OTTOMAN

Indulge in ultimate comfort with the Hydra Ottoman, a meticulously crafted, soft, and backless stool designed to impart the exquisite sensation of floating on a cloud. Every inch is expertly fashioned, ensuring perfection in comfort with its plush and padded surface.

The Hydra Ottoman's timeless design, characterised by rounded soft surfaces, goes beyond aesthetics offering a seamless connection between all modules of the Hydra Range. This results in a truly harmonious and inviting seating experience that enhances both style and comfort in any space.