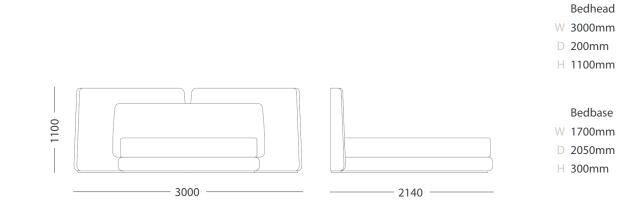

#### ERÉMIA BEDHEAD & BEDBASE

Drawing inspiration from the Greek word for solitude, Erémia, this bedhead and bedbase envelops you in a protective cocoon of pristine comfort. With a unique design that is both minimalistic yet standout, this piece will effortlessly elevate your bedroom's ambiance. Its calming neutral tones transform your space into a sanctuary, where you can escape the noise of the world and find solace in sublime slumber.

With its gracefully curved wings, the Erémia Bedhead & Bedbase create a sense of stepping into a new world, closed off from the outside hustle and bustle. These design elements not only add an extra layer of privacy but also evoke a feeling of security, inviting you to leave the cares of the day behind.