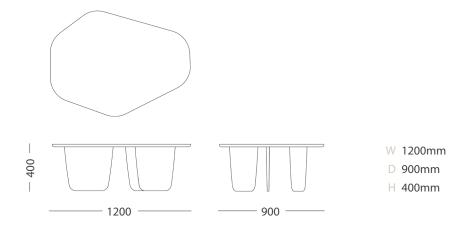

#### LEAF OCCASIONAL TABLE

The Leaf Occasional Table exudes luxury, serving as a captivating centerpiece in living rooms or lobbies.

With a substantial stone tabletop and gracefully curved edges, it imparts an appearance of effortless balance, resting atop legs resembling delicate leaves made from timber. This design not only enhances the aesthetic charm but also brings a sense of sophistication, making it a distinguished focal point in any space.