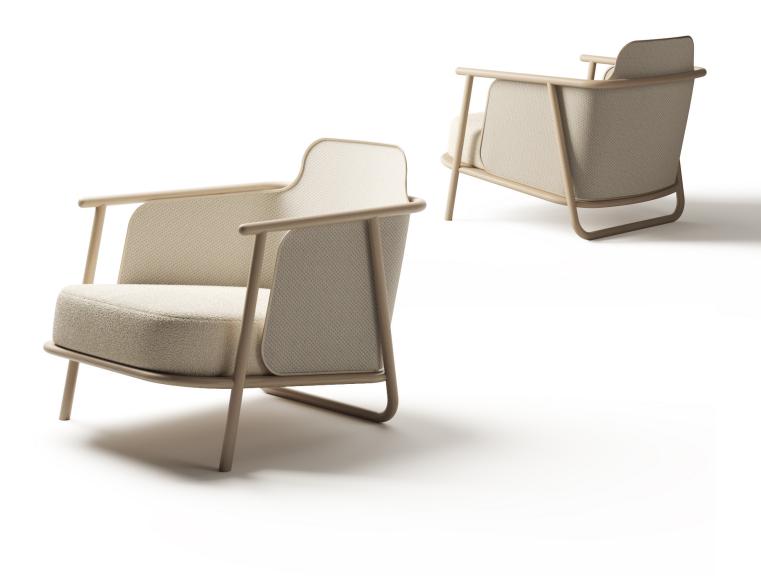

#### AC-02 ARMCHAIR

The AC-02 Armchair, a distinguished member of the AC Armchair family, embodies the essence of timeless craftsmanship. Made with generous proportions, it pays homage to traditional handmade bentwood processes, where each curve and contour is meticulously shaped by skilled artisans.

This model is ingeniously designed with interchangeable side and rear panels, allowing for effortless customization and a quick change of finish. Whether you seek a fresh look to match your evolving aesthetic or simply desire a touch of variation, the AC-02 Armchair offers endless possibilities for personalization.