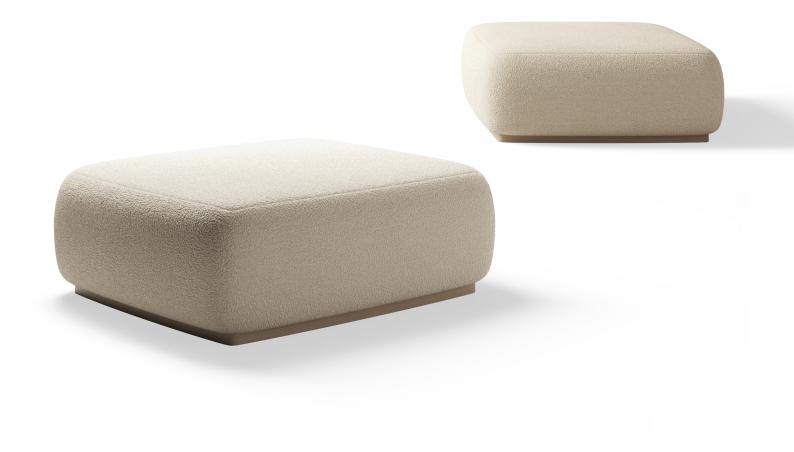

#### HYDRA OTTOMAN

Indulge in ultimate comfort with the Hydra Ottoman, a meticulously crafted, soft, and backless stool designed to impart the exquisite sensation of floating on a cloud. Every inch is expertly fashioned, ensuring perfection in comfort with its plush and padded surface.

The Hydra Ottoman's timeless design, characterised by rounded soft surfaces, goes beyond aesthetics offering a seamless connection between all modules of the Hydra Range. This results in a truly harmonious and inviting seating experience that enhances both style and comfort in any space.