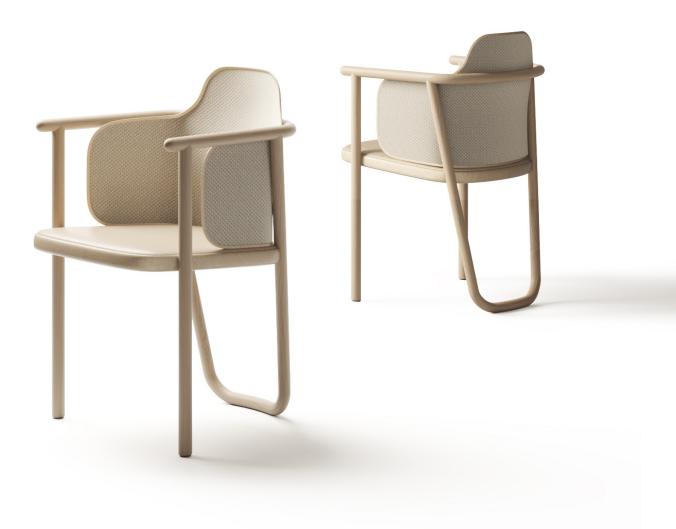

#### AC-03 ARMCHAIR

Within the AC Armchair family, the AC-03 Armchair stands as an embodiment of generous proportions and timeless craftsmanship. Crafted through traditional handmade bentwood processes, it pays homage to the artistry of furniture making, where every curve and contour is shaped with precision.

What sets the AC-03 apart is its commitment to comfort and luxury. This model features a fully upholstered backrest shell that gracefully encompasses the seat, creating a gentle embrace that cradles the body in a cocoon of opulence.