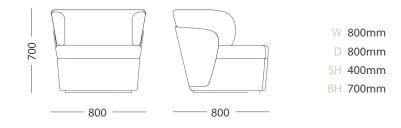

#### HYDRA OTTOMAN

Indulge in ultimate comfort with the Hydra Ottoman, a meticulously crafted, soft, and backless stool designed to impart the exquisite sensation of floating on a cloud. Every inch is expertly fashioned, ensuring perfection in comfort with its plush and padded surface.

The Hydra Ottoman's timeless design, characterised by rounded soft surfaces, goes beyond aesthetics offering a seamless connection between all modules of the Hydra Range. This results in a truly harmonious and inviting seating experience that enhances both style and comfort in any space.