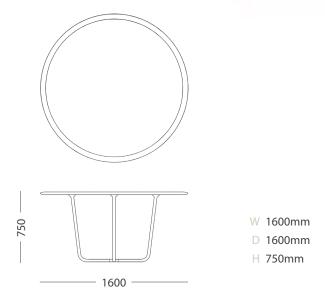

#### CYGNUS CIRCULUS DINING TABLE

The Cygnus Circulus Dining Table is aptly named after the celestial star in our vibrant Milky Way due to the graceful, swan-like curvature of its legs. Crafted with meticulous attention to detail, this circular table seamlessly blends smooth edges with soft contours, ensuring comfort and a sophisticated atmosphere. The contrasting textured inner detail panel beautifully expresses the natural timber grain, adding a touch of character.

At the base of the Cygnus Circulus table is a 3D printed metal connector, anchoring the elegantly curved bentwood timber legs and reinforcing structural integrity. With a round table top design, this table comfortably accommodates four to six people, making it the perfect centrepiece for gatherings.