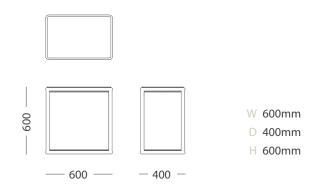

#### TELAIO BS-02 BEDSIDE TABLE

Introducing the Telaio Bedside Table – an elegantly designed piece featuring an open frame structure adorned with a top and bottom shelf. Enhancing its aesthetic appeal, this bedside table is crafted with a warm Oak timber frame, complemented by carefully chosen stone inserts, adding a touch of sophistication to its overall look. The available finishes ensure a harmonious blend of natural elements, creating a stylish and versatile addition to your living space.