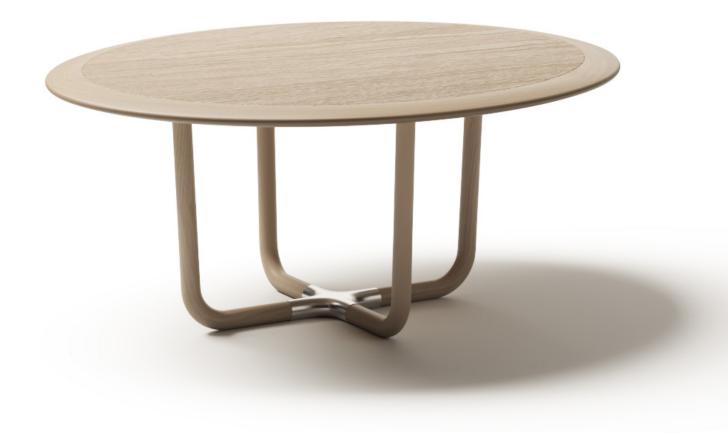

#### CYGNUS CIRCULUS DINING TABLE

The Cygnus Circulus Dining Table is aptly named after the celestial star in our vibrant Milky Way due to the graceful, swan-like curvature of its legs. Crafted with meticulous attention to detail, this circular table seamlessly blends smooth edges with soft contours, ensuring comfort and a sophisticated atmosphere. The contrasting textured inner detail panel beautifully expresses the natural timber grain, adding a touch of character.

At the base of the Cygnus Circulus table is a 3D printed metal connector, anchoring the elegantly curved bentwood timber legs and reinforcing structural integrity. With a round table top design, this table comfortably accommodates four to six people, making it the perfect centrepiece for gatherings.