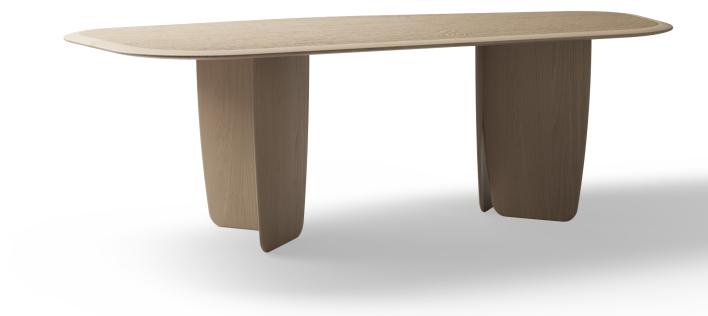

#### LEAF DINING TABLE

The Leaf Dining Table is a harmonious blend of nature's grace and artistic design. Inspired by the enchanting fall of leaves, this table boasts two soft leg elements intertwined like falling leaves, creating a visually captivating tableau.

Designed for both aesthetics and comfort, the table features a softly profiled perimeter edge, ensuring a luxurious and comfortable dining experience. At the heart of the design lies a contrasting deep texture inset panel, adding sophistication and a unique character to the piece. Crafted from sustainably sourced timber, this table not only brings the beauty of nature indoors but also reflects our commitment to responsible craftsmanship.