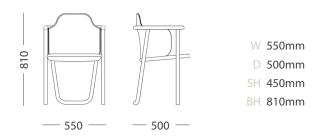

#### DC-01 DINING CHAIR

The DC-01 Dining Chair epitomizes BANCCI's dedication to timeless craftsmanship and sustainability. Rooted in the age-old tradition of hand-made bentwood processes, its circular strip backrest, reminiscent of a cozy bucket seat, cradles you in both minimalist elegance and modern style.

The beautiful fusion of oak shell and sumptuously upholstered fabric cushion creates a seamless bridge between the natural world and indoor comfort. This dining chair continues to blur the boundaries between indoor and outdoor aesthetics, adding an element of balance and elegance to any dining space.