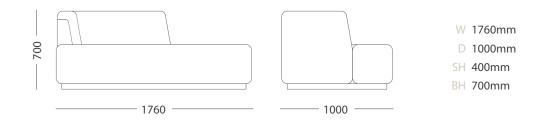

#### HYDRA CHAISE SOFA

Enriching the elegance of the Hydra Collection, the Hydra Chaise Sofa emerges as a distinctive lounge piece suitable for standalone placement in bedrooms, studies, or as an inviting outdoor sofa.

Ensuring both comfort and support, the corner backrest embraces with its cushioned design. Simultaneously, the chaise base generously accommodates leg room, creating an inviting space for leisure and relaxation. This thoughtful design not only enhances the overall aesthetic coherence but also amplifies the functional appeal of the Sofa, making it a versatile and inviting addition to any environment.