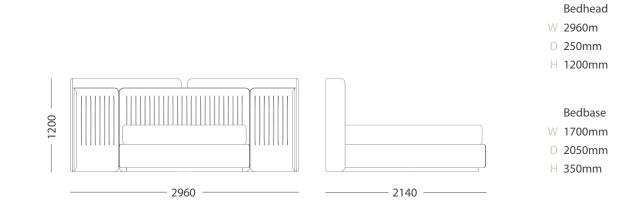

#### ERÉMIA BEDHEAD & BEDBASE

Drawing inspiration from the Greek word for solitude, Erémia, this bedhead and bedbase envelops you in a protective cocoon of pristine comfort. With a unique design that is both minimalistic yet standout, this piece will effortlessly elevate your bedroom's ambiance. Its calming neutral tones transform your space into a sanctuary, where you can escape the noise of the world and find solace in sublime slumber.

With its gracefully curved wings, the Erémia Bedhead & Bedbase create a sense of stepping into a new world, closed off from the outside hustle and bustle. These design elements not only add an extra layer of privacy but also evoke a feeling of security, inviting you to leave the cares of the day behind.