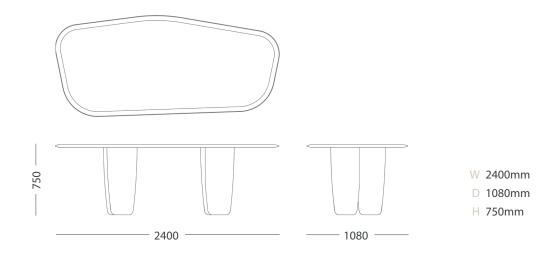

#### LEAF DINING TABLE

The Leaf Dining Table is a harmonious blend of nature's grace and artistic design. Inspired by the enchanting fall of leaves, this table boasts two soft leg elements intertwined like falling leaves, creating a visually captivating tableau.

Designed for both aesthetics and comfort, the table features a softly profiled perimeter edge, ensuring a luxurious and comfortable dining experience. At the heart of the design lies a contrasting deep texture inset panel, adding sophistication and a unique character to the piece. Crafted from sustainably sourced timber, this table not only brings the beauty of nature indoors but also reflects our commitment to responsible craftsmanship.