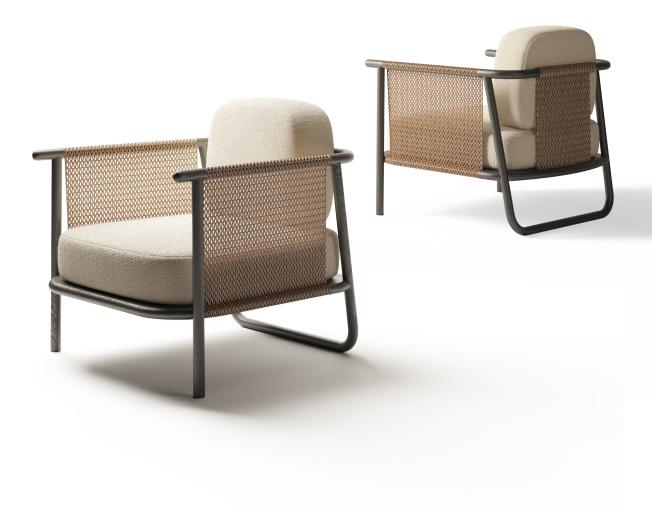

#### AC-02 ARMCHAIR

The AC-02 Armchair, a distinguished member of the AC Armchair family, embodies the essence of timeless craftsmanship. Made with generous proportions, it pays homage to traditional handmade bentwood processes, where each curve and contour is meticulously shaped by skilled artisans.

This model is ingeniously designed with interchangeable side and rear panels, allowing for effortless customization and a quick change of finish. Whether you seek a fresh look to match your evolving aesthetic or simply desire a touch of variation, the AC-02 Armchair offers endless possibilities for personalization.