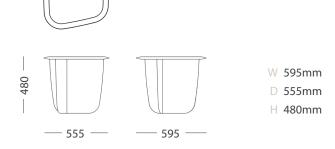

#### HYDRA OTTOMAN

Indulge in ultimate comfort with the Hydra Ottoman, a meticulously crafted, soft, and backless stool designed to impart the exquisite sensation of floating on a cloud. Every inch is expertly fashioned, ensuring perfection in comfort with its plush and padded surface.

The Hydra Ottoman's timeless design, characterised by rounded soft surfaces, goes beyond aesthetics offering a seamless connection between all modules of the Hydra Range. This results in a truly harmonious and inviting seating experience that enhances both style and comfort in any space.