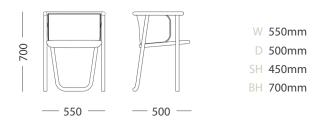

#### DC-02 DINING CHAIR

The DC-02 Dining Chair stands as a testament to BANCCI's dedication to timeless craftsmanship and sustainability. Crafted using the age-old tradition of hand-made bentwood processes, this chai r showcases the artistry of furniture making at its finest.

Its unique integrated shell backrest profile is meticulously designed to seamlessly contour to the body, ensuring both comfort and style. With its blend of an oak shell and luxuriously upholstered fabric cushion, the DC-02 Dining Chair brings together the natural world and indoor comfort. It effortlessly blurs the line between indoor and outdoor environments, creating a sense of harmony within the home.