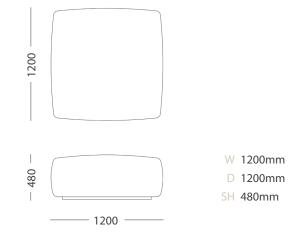

#### HYDRA OTTOMAN

Indulge in ultimate comfort with the Hydra Ottoman, a meticulously crafted, soft, and backless stool designed to impart the exquisite sensation of floating on a cloud. Every inch is expertly fashioned, ensuring perfection in comfort with its plush and padded surface.

The Hydra Ottoman's timeless design, characterised by rounded soft surfaces, goes beyond aesthetics offering a seamless connection between all modules of the Hydra Range. This results in a truly harmonious and inviting seating experience that enhances both style and comfort in any space.