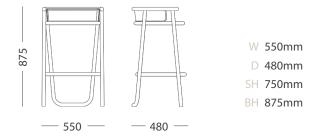

#### DS-01 STOOL

The DS-01 stool is a harmonious blend of craftsmanship and environmental consciousness — an embodiment of BANCCI's commitment to timeless traditions and sustainability. Crafted using the venerable hand-made bentwood process, this stool showcases the artistry of furniture making at its finest. Its unique integrated shell backrest profile is designed with ergonomic precision to seamlessly cradle the body, providing both comfort and style.