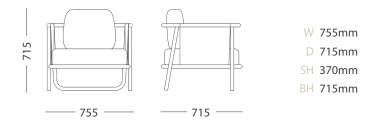

#### AC-02 ARMCHAIR

The AC-02 Armchair, a distinguished member of the AC Armchair family, embodies the essence of timeless craftsmanship. Made with generous proportions, it pays homage to traditional handmade bentwood processes, where each curve and contour is meticulously shaped by skilled artisans.

This model is ingeniously designed with interchangeable side and rear panels, allowing for effortless customization and a quick change of finish. Whether you seek a fresh look to match your evolving aesthetic or simply desire a touch of variation, the AC-02 Armchair offers endless possibilities for personalization.