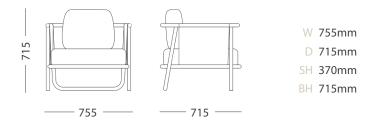

#### LUNA ARMCHAIR

The Luna Armchair takes its name from the Roman Goddess of the moon, drawing inspiration from the celestial beauty and tranquillity she represents. This classic club chair goes beyond mere seating; it's a sanctuary in its own right, offering an encompassing hearth-like embrace that invites you to unwind and envelop yourself in comfort.

Crafted with meticulous attention to detail, the Luna Armchair features a leather shield that encapsulates the back and sides, evoking a protective barrier that cradles you in luxurious comfort. Whether you prefer a fixed or swivel base, the Luna Armchair is a versatile addition suitable for various settings, including hospitality and marine environments.