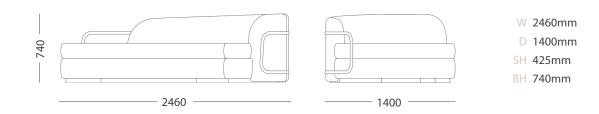

#### HYDRA CHAISE SOFA

Enriching the elegance of the Hydra Collection, the Hydra Chaise Sofa emerges as a distinctive lounge piece suitable for standalone placement in bedrooms, studies, or as an inviting outdoor sofa.

Ensuring both comfort and support, the corner backrest embraces with its cushioned design. Simultaneously, the chaise base generously accommodates leg room, creating an inviting space for leisure and relaxation. This thoughtful design not only enhances the overall aesthetic coherence but also amplifies the functional appeal of the Sofa, making it a versatile and inviting addition to any environment.