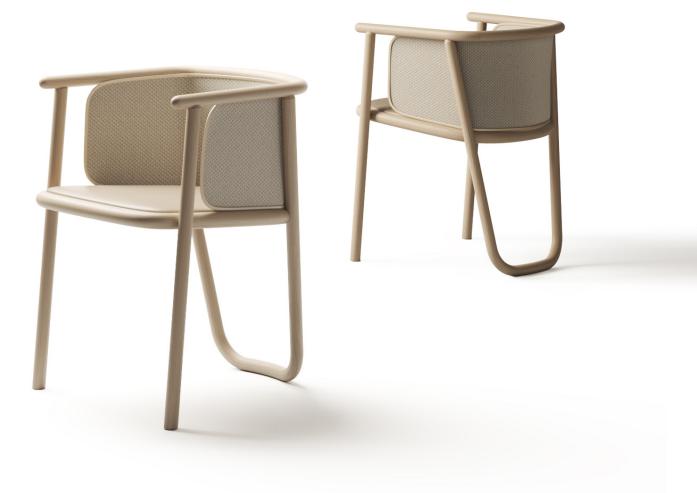

#### DC-02 DINING CHAIR

The DC-02 Dining Chair stands as a testament to BANCCI's dedication to timeless craftsmanship and sustainability. Crafted using the age-old tradition of hand-made bentwood processes, this chai r showcases the artistry of furniture making at its finest.

Its unique integrated shell backrest profile is meticulously designed to seamlessly contour to the body, ensuring both comfort and style. With its blend of an oak shell and luxuriously upholstered fabric cushion, the DC-02 Dining Chair brings together the natural world and indoor comfort. It effortlessly blurs the line between indoor and outdoor environments, creating a sense of harmony within the home.