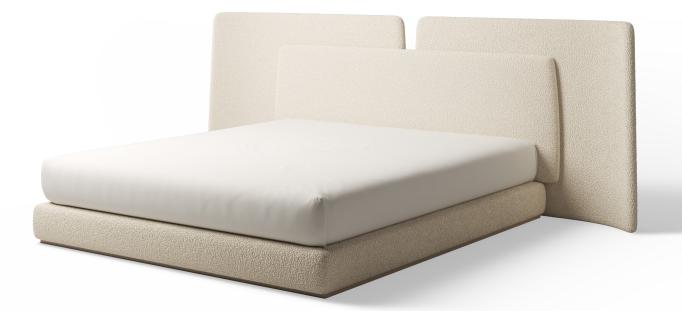

#### ERÉMIA BEDHEAD & BEDBASE

Drawing inspiration from the Greek word for solitude, Erémia, this bedhead and bedbase envelops you in a protective cocoon of pristine comfort. With a unique design that is both minimalistic yet standout, this piece will effortlessly elevate your bedroom's ambiance. Its calming neutral tones transform your space into a sanctuary, where you can escape the noise of the world and find solace in sublime slumber.

With its gracefully curved wings, the Erémia Bedhead & Bedbase create a sense of stepping into a new world, closed off from the outside hustle and bustle. These design elements not only add an extra layer of privacy but also evoke a feeling of security, inviting you to leave the cares of the day behind.