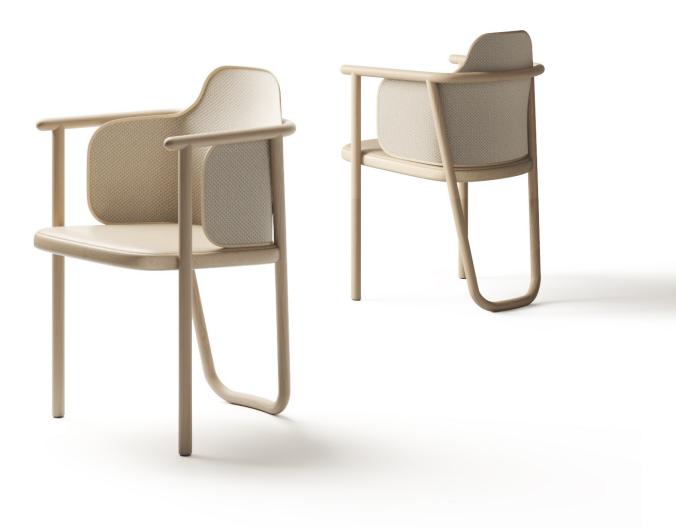

#### DC-01 DINING CHAIR

The DC-01 Dining Chair epitomizes BANCCI's dedication to timeless craftsmanship and sustainability. Rooted in the age-old tradition of hand-made bentwood processes, its circular strip backrest, reminiscent of a cozy bucket seat, cradles you in both minimalist elegance and modern style.

The beautiful fusion of oak shell and sumptuously upholstered fabric cushion creates a seamless bridge between the natural world and indoor comfort. This dining chair continues to blur the boundaries between indoor and outdoor aesthetics, adding an element of balance and elegance to any dining space.