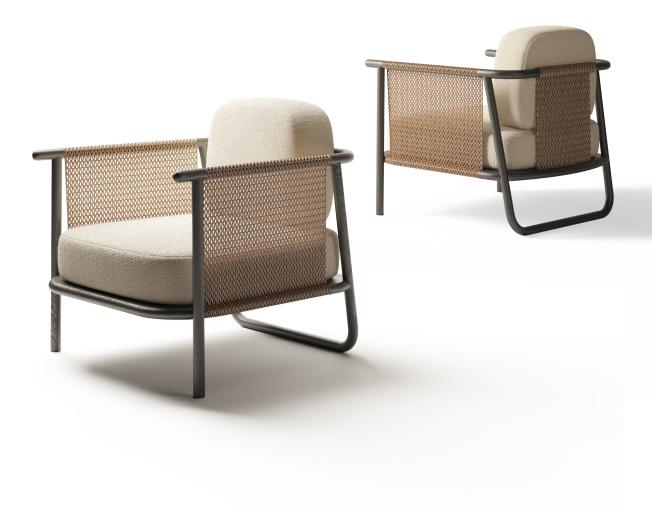

#### LUNA ARMCHAIR

The Luna Armchair takes its name from the Roman Goddess of the moon, drawing inspiration from the celestial beauty and tranquillity she represents. This classic club chair goes beyond mere seating; it's a sanctuary in its own right, offering an encompassing hearth-like embrace that invites you to unwind and envelop yourself in comfort.

Crafted with meticulous attention to detail, the Luna Armchair features a leather shield that encapsulates the back and sides, evoking a protective barrier that cradles you in luxurious comfort. Whether you prefer a fixed or swivel base, the Luna Armchair is a versatile addition suitable for various settings, including hospitality and marine environments.