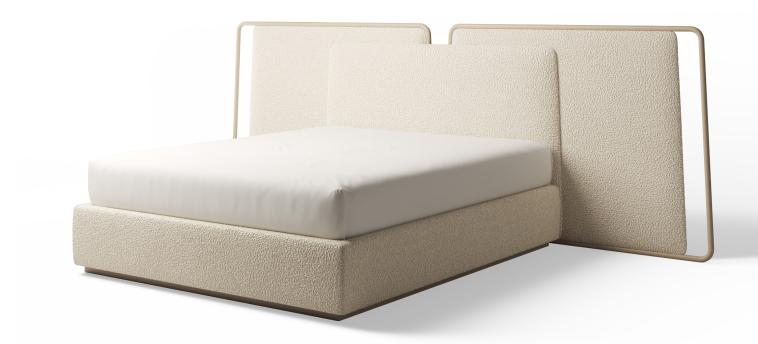

#### THETHYS BED BASE & HEADBOARD

Tethys, the goddess of the sea, emerges as the muse behind the Tethys bedhead and bedbase a true homage to the ethereal realm of dreams. This statement oversized bedhead masterfully bridges the connection between body and mind as you drift into slumber. Its dreamlike aesthetics are softened by the soothing embrace of neutral tones and luxurious fabric material, creating an atmosphere that feels both timeless and undeniably modern.

The bedhead's neutral tone exudes an aura of calm and understated elegance, while the unique wooden frame with curved edges encircling it adds a touch of the natural world and craftsmanship to your sanctuary.