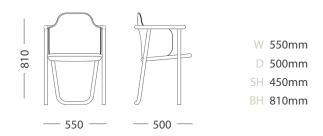

#### AC-02 ARMCHAIR

The AC-02 Armchair, a distinguished member of the AC Armchair family, embodies the essence of timeless craftsmanship. Made with generous proportions, it pays homage to traditional handmade bentwood processes, where each curve and contour is meticulously shaped by skilled artisans.

This model is ingeniously designed with interchangeable side and rear panels, allowing for effortless customization and a quick change of finish. Whether you seek a fresh look to match your evolving aesthetic or simply desire a touch of variation, the AC-02 Armchair offers endless possibilities for personalization.