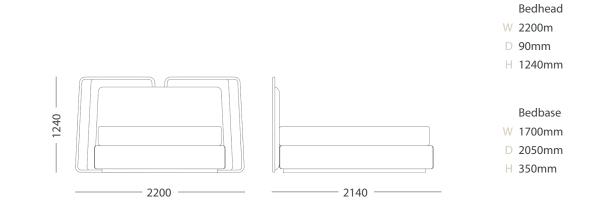

#### THETHYS BED BASE & HEADBOARD

Tethys, the goddess of the sea, emerges as the muse behind the Tethys bedhead and bedbase a true homage to the ethereal realm of dreams. This statement oversized bedhead masterfully bridges the connection between body and mind as you drift into slumber. Its dreamlike aesthetics are softened by the soothing embrace of neutral tones and luxurious fabric material, creating an atmosphere that feels both timeless and undeniably modern.

The bedhead's neutral tone exudes an aura of calm and understated elegance, while the unique wooden frame with curved edges encircling it adds a touch of the natural world and craftsmanship to your sanctuary.