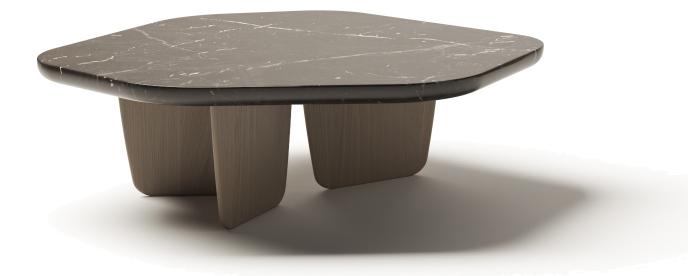

#### LEAF OCCASIONAL TABLE

The Leaf Occasional Table exudes luxury, serving as a captivating centerpiece in living rooms or lobbies.

With a substantial stone tabletop and gracefully curved edges, it imparts an appearance of effortless balance, resting atop legs resembling delicate leaves made from timber. This design not only enhances the aesthetic charm but also brings a sense of sophistication, making it a distinguished focal point in any space.