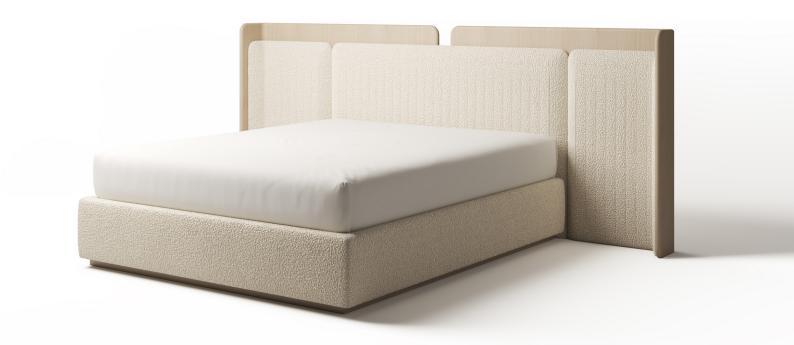

#### ERÉMIA BEDHEAD & BEDBASE

Drawing inspiration from the Greek word for solitude, Erémia, this bedhead and bedbase envelops you in a protective cocoon of pristine comfort. With a unique design that is both minimalistic yet standout, this piece will effortlessly elevate your bedroom's ambiance. Its calming neutral tones transform your space into a sanctuary, where you can escape the noise of the world and find solace in sublime slumber.

With its gracefully curved wings, the Erémia Bedhead & Bedbase create a sense of stepping into a new world, closed off from the outside hustle and bustle. These design elements not only add an extra layer of privacy but also evoke a feeling of security, inviting you to leave the cares of the day behind.