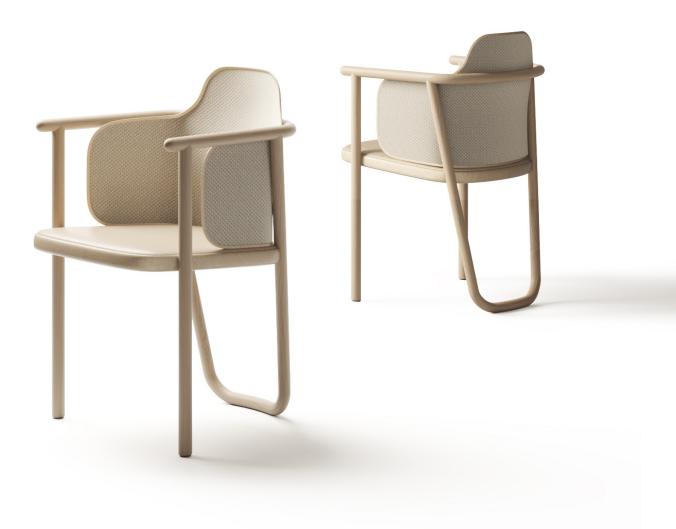

#### DC-02 DINING CHAIR

The DC-02 Dining Chair stands as a testament to BANCCI's dedication to timeless craftsmanship and sustainability. Crafted using the age-old tradition of hand-made bentwood processes, this chai r showcases the artistry of furniture making at its finest.

Its unique integrated shell backrest profile is meticulously designed to seamlessly contour to the body, ensuring both comfort and style. With its blend of an oak shell and luxuriously upholstered fabric cushion, the DC-02 Dining Chair brings together the natural world and indoor comfort. It effortlessly blurs the line between indoor and outdoor environments, creating a sense of harmony within the home.