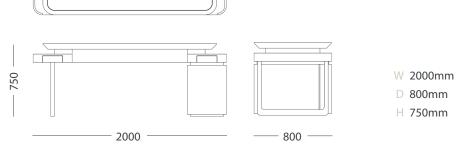

#### TITAN DESK

Drawing inspiration from the enduring might of the Titans, this desk skillfully blends proportion, stability, and balance. Its floating writing top not only elevates your workspace but also connects you to a higher state of productivity, infusing your surroundings with vibrant energy. The soft curves of this desk create a sense of flow and movement, infusing your space with both power and harmony.

Crafted from consciously sourced natural walnut, the Titan Desk adds a touch of elegance to your office space, showcasing the distinctive patterns and tones in the wood that make each piece unique. The integrated pedestal, complete with a pull-out printer drawer and integrated cable management, optimises your workspace, providing efficient storage and an uncluttered aesthetic. Choose from a variety of linoleum or leather inset writing tops, both ensuring that the elegant aesthetic of this desk will last a lifetime.