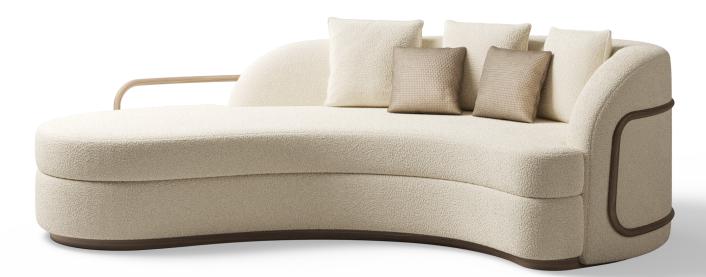

#### CURVA SOFA

The Curva Sofa is a testament to BANCCI's commitment to blending the beauty of the natural world with the elegance of modern design. Inspired by the soothing and organic flow of gentle waves, this fixed sofa showcases sweeping curves that create a visual masterpiece. These curves reflect the harmony and serenity found in nature, transforming your living space into a haven of relaxation.

Its generous proportions ensure ultimate relaxation, enhanced by oversized loose backrest cushions that offer flexibility in comfort. You can tailor your seating experience to perfection, choosing between two seat padding densities: medium and soft.