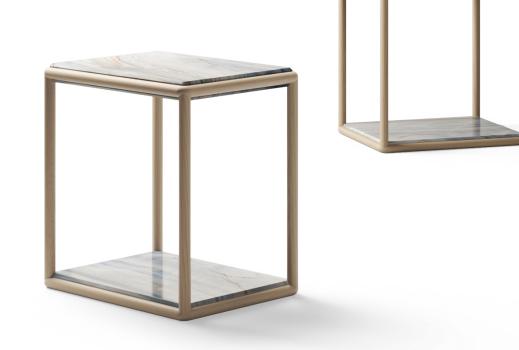

#### TELAIO BS-02 BEDSIDE TABLE

Introducing the Telaio Bedside Table – an elegantly designed piece featuring an open frame structure adorned with a top and bottom shelf. Enhancing its aesthetic appeal, this bedside table is crafted with a warm Oak timber frame, complemented by carefully chosen stone inserts, adding a touch of sophistication to its overall look. The available finishes ensure a harmonious blend of natural elements, creating a stylish and versatile addition to your living space.