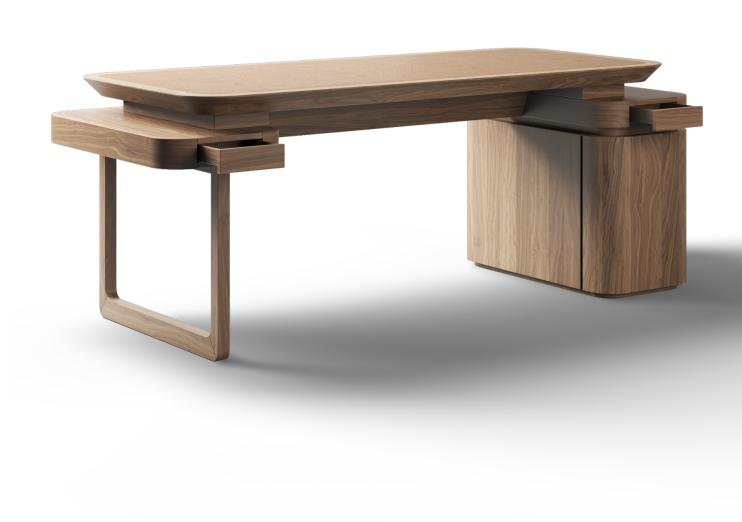

#### TITAN DESK

Drawing inspiration from the enduring might of the Titans, this desk skillfully blends proportion, stability, and balance. Its floating writing top not only elevates your workspace but also connects you to a higher state of productivity, infusing your surroundings with vibrant energy. The soft curves of this desk create a sense of flow and movement, infusing your space with both power and harmony.

Crafted from consciously sourced natural walnut, the Titan Desk adds a touch of elegance to your office space, showcasing the distinctive patterns and tones in the wood that make each piece unique. The integrated pedestal, complete with a pull-out printer drawer and integrated cable management, optimises your workspace, providing efficient storage and an uncluttered aesthetic. Choose from a variety of linoleum or leather inset writing tops, both ensuring that the elegant aesthetic of this desk will last a lifetime.