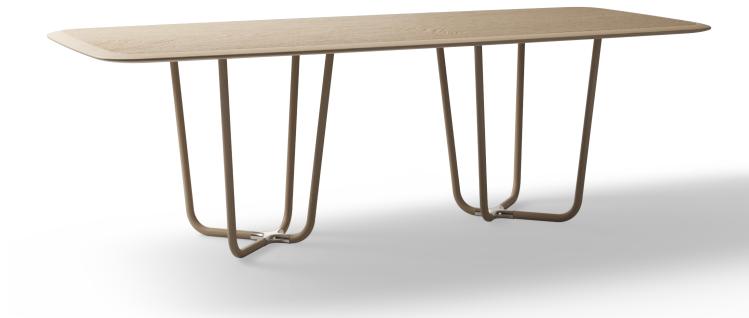

#### LEAF DINING TABLE

The Leaf Dining Table is a harmonious blend of nature's grace and artistic design. Inspired by the enchanting fall of leaves, this table boasts two soft leg elements intertwined like falling leaves, creating a visually captivating tableau.

Designed for both aesthetics and comfort, the table features a softly profiled perimeter edge, ensuring a luxurious and comfortable dining experience. At the heart of the design lies a contrasting deep texture inset panel, adding sophistication and a unique character to the piece. Crafted from sustainably sourced timber, this table not only brings the beauty of nature indoors but also reflects our commitment to responsible craftsmanship.