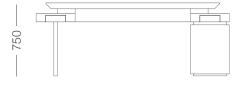

---- 2000

- 800 -

#### PRODUCT CARE AND MAINTENANCE

W 2000mmD 800mmH 750mm

All BANCCI products are designed for longevity after they are purchased. We recommend care and attention is given to ensure products maintain their appearance for years to come. Important considerations such as the placement of the product, its exposure to heat and humidity which may cause fading (in fabrics) or expansion and cracking (in timber). Avoid placing in direct sunlight where possible. Outdoor products, particularly those placed in coastal areas, require particular care and attention with regular cleaning. If possible, place products in covered outdoor areas, and covered with weather resistant coverings when not in use. Metal and timber will naturally discolour with the weather.