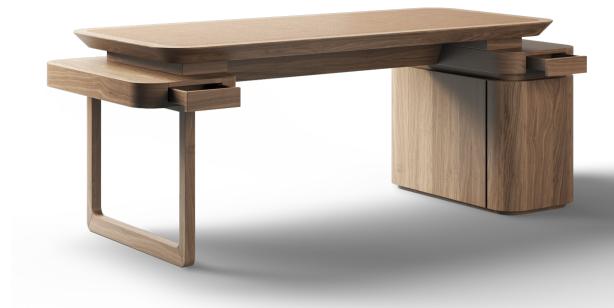

#### TITAN DESK

Manufactured from consciously sourced natural materials, the Titan Desk adds a touch of elegance to your office space, showcasing the distinctive patterns and tones in the wood that make each piece unique. The integrated pedestal, complete with a pull-out printer drawer and integrated cable management, optimises your workspace, providing efficient storage and an uncluttered aesthetic. Choose from a variety of linoleum or leather inset writing tops, both ensuring that the elegant aesthetic of this desk will last a lifetime.