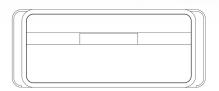

---- 2000

- 800 -

#### PRODUCT CARE AND MAINTENANCE

W 2000mmD 800mmH 750mm

All BANCCI products are designed for longevity after they are purchased. We recommend care and attention is given to ensure products maintain their appearance for years to come. Important considerations such as the placement of the product, its exposure to heat and humidity which may cause fading (in fabrics) or expansion and cracking (in timber). Avoid placing in direct sunlight where possible. Outdoor products, particularly those placed in coastal areas, require particular care and attention with regular cleaning. If possible, place products in covered outdoor areas, and covered with weather resistant coverings when not in use. Metal and timber will naturally discolour with the weather.