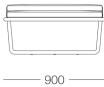

## THETA DAYBED

The Theta Daybed Collection finds its inspiration in the fascinating world of brainwaves, specifically the Theta wave. These waves, associated with serene slumber and vivid dreams, lend their name to this exquisite collection.

With a press stud connection, effortlessly move the head cushion to your desired position, allowing for a truly personalised relaxation experience. The Theta Daybed's solid timber frame construction, paired with traditional upholstery strapping, elevates your comfort to a level of relaxed luxury that transcends ordinary daybeds.





W 1900mm

D 900mm

H 380mm



## PRODUCT CARE AND MAINTENANCE

All BANCCI products are designed for longevity after they are purchased. We recommend care and attention is given to ensure products maintain their appearance for years to come. Important considerations such as the placement of the product, its exposure to heat and humidity which may cause fading (in fabrics) or expansion and cracking (in timber). Avoid placing in direct sunlight where possible. Outdoor products, particularly those placed in coastal areas, require particular care and attention with regular cleaning. If possible, place products in covered outdoor areas, and covered with weather resistant coverings when not in use. Metal and timber will naturally discolour with the weather.

**BANCCI**°