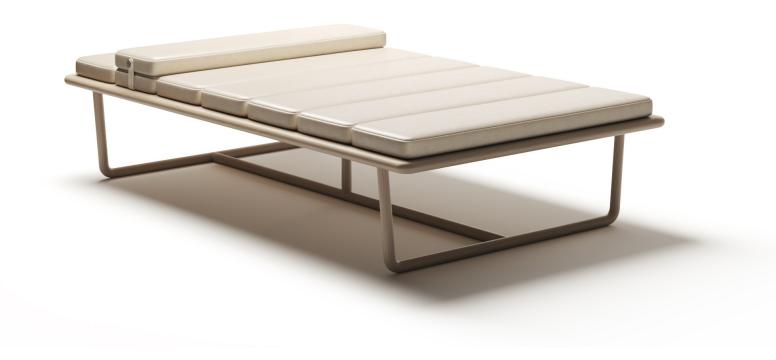

## THETA DAYBED

The Theta Daybed Collection finds its inspiration in the fascinating world of brainwaves, specifically the Theta wave. These waves, associated with serene slumber and vivid dreams, lend their name to this exquisite collection.

With a press stud connection, effortlessly move the head cushion to your desired position, allowing for a truly personalised relaxation experience. The Theta Daybed's solid timber frame construction, paired with traditional upholstery strapping, elevates your comfort to a level of relaxed luxury that transcends ordinary daybeds.