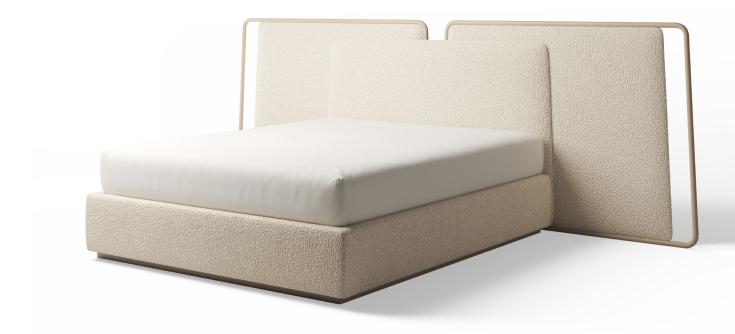

## **TETHYS BEDBASE** & HEADBOARD

This statement bedhead masterfully bridges the connection between body and mind as you drift into slumber. Its dreamlike aesthetics are softened by the soothing embrace of neutral tones and luxurious fabric material, creating an atmosphere that feels both timeless and undeniably modern.

The bedhead's neutral tone exudes an aura of calm and understated elegance, while the unique wooden frame with curved edges encircling it adds a touch of the natural world and craftsmanship to your sanctuary