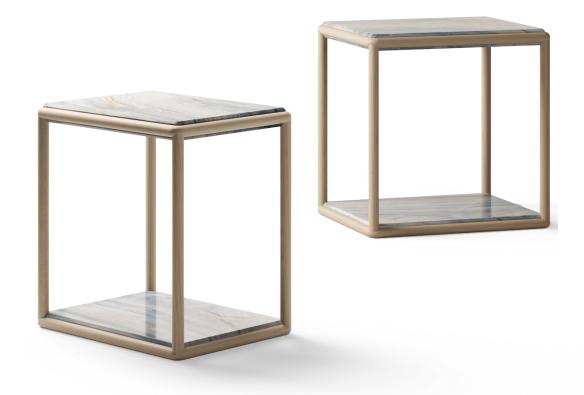

## TELAIO BS-02 SIDE TABLE

The Telaio side Table – an elegantly designed piece featuring an open frame structure adorned with a top and bottom shelf. Enhancing its aesthetic appeal, this bedside table is crafted with a warm Oak timber frame, complemented by carefully chosen stone inserts, adding a touch of sophistication to its overall look. The available finishes ensure a harmonious blend of natural elements, creating a stylish and versatile addition to your bedroom or living space.