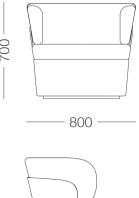

## BANCCI°





## LUNA ARMCHAIR

The Luna Armchair takes its name from the Roman Goddess of the moon, drawing inspiration from the celestial beauty and tranquility she represents. This classic club chair goes beyond mere seating; it's a sanctuary offering an encompassing hearth-like embrace that invites you to unwind and envelop yourself in comfort.

Designed with meticulous attention to detail, the Luna Armchair features a leather shield that encapsulates the back and sides, evoking a protective shield that cradles you in luxurious comfort. Whether you prefer a fixed or swivel base, the Luna Armchair is a versatile addition suitable for various settings, including hospitality and marine environments.



W 800mm

D 800mm

SH 400mm

**BH** 700mm





## PRODUCT CARE AND MAINTENANCE

All BANCCI products are designed for longevity after they are purchased. We recommend care and attention is given to ensure products maintain their appearance for years to come. Important considerations such as the placement of the product, its exposure to heat and humidity which may cause fading (in fabrics) or expansion and cracking (in timber). Avoid placing in direct sunlight where possible. Outdoor products, particularly those placed in coastal areas, require particular care and attention with regular cleaning. If possible, place products in covered outdoor areas, and covered with weather resistant coverings when not in use. Metal and timber will naturally discolour with the weather.

**BANCCI**°