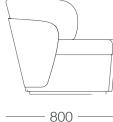

## BANCCI°





## LUNA ARMCHAIR

The Luna Armchair takes its name from the Roman Goddess of the moon, drawing inspiration from the celestial beauty and tranquility she represents. This classic club chair goes beyond mere seating; it's a sanctuary offering an encompassing hearth-like embrace that invites you to unwind and envelop yourself in comfort.

Designed with meticulous attention to detail, the Luna Armchair features a leather shield that encapsulates the back and sides, evoking a protective shield that cradles you in luxurious comfort. Whether you prefer a fixed or swivel base, the Luna Armchair is a versatile addition suitable for various settings, including hospitality and marine environments.



W 800mm

D 800mm

SH 400mm

**BH** 700mm





## PRODUCT CARE AND MAINTENANCE

All BANCCI products are designed for longevity after they are purchased. We recommend care and attention is given to ensure products maintain their appearance for years to come. Important considerations such as the placement of the product, its exposure to heat and humidity which may cause fading (in fabrics) or expansion and cracking (in timber). Avoid placing in direct sunlight where possible. Outdoor products, particularly those placed in coastal areas, require particular care and attention with regular cleaning. If possible, place products in covered outdoor areas, and covered with weather resistant coverings when not in use. Metal and timber will naturally discolour with the weather.

**BANCCI**°