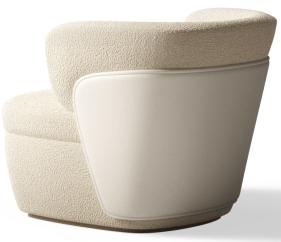

## LUNA ARMCHAIR

The Luna Armchair takes its name from the Roman Goddess of the moon, drawing inspiration from the celestial beauty and tranquility she represents. This classic club chair goes beyond mere seating; it's a sanctuary offering an encompassing hearth-like embrace that invites you to unwind and envelop yourself in comfort.

Designed with meticulous attention to detail, the Luna Armchair features a leather shield that encapsulates the back and sides, evoking a protective shield that cradles you in luxurious comfort. Whether you prefer a fixed or swivel base, the Luna Armchair is a versatile addition suitable for various settings, including hospitality and marine environments.