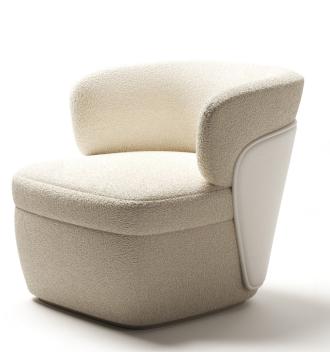

## LUNA ARMCHAIR

The Luna Armchair takes its name from the Roman Goddess of the moon, drawing inspiration from the celestial beauty and tranquility she represents. This classic club chair goes beyond mere seating; it's a sanctuary offering an encompassing hearth-like embrace that invites you to unwind and envelop yourself in comfort.

Designed with meticulous attention to detail, the Luna Armchair features a leather shield that encapsulates the back and sides, evoking a protective shield that cradles you in luxurious comfort. Whether you prefer a fixed or swivel base, the Luna Armchair is a versatile addition suitable for various settings, including hospitality and marine environments.