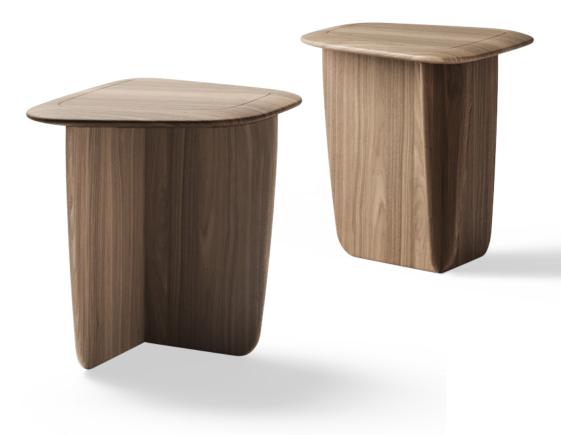

## LEAF SIDE TABLE

The Leaf Side Table seamlessly weaves the grace of nature into its design. This side table artfully combines three soft elements, their interwoven form reminiscent of gracefully falling leaves. Drawing inspiration from the Leaf Dining Table, this captivating piece is perfectly suited to introduce beauty and simplified elegance into your living space elevating the everyday into something special.