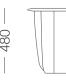

## BANCCI°



## LEAF SIDE TABLE

The Leaf Side Table seamlessly weaves the grace of nature into its design. This side table artfully combines three soft elements, their interwoven form reminiscent of gracefully falling leaves. Drawing inspiration from the Leaf Dining Table, this captivating piece is perfectly suited to introduce beauty and simplified elegance into your living space elevating the everyday into something special.



W 590mm

D 555mm

H 480mm





— 555 —



— 595 —

## PRODUCT CARE AND MAINTENANCE

All BANCCI products are designed for longevity after they are purchased. We recommend care and attention is given to ensure products maintain their appearance for years to come. Important considerations such as the placement of the product, its exposure to heat and humidity which may cause fading (in fabrics) or expansion and cracking (in timber). Avoid placing in direct sunlight where possible. Outdoor products, particularly those placed in coastal areas, require particular care and attention with regular cleaning. If possible, place products in covered outdoor areas, and covered with weather resistant coverings when not in use. Metal and timber will naturally discolour with the weather.

**BANCCI**°