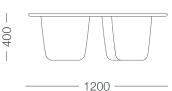

## **BANCCI**°



## LEAF OCCASIONAL TABLE

The Leaf Occasional Table exudes luxury, serving as a captivating centerpiece in living rooms or lobbies. With a substantial stone tabletop and gracefully curved edges, it imparts an appearance of effortless balance, resting atop legs resembling delicate leaves. This design not only enhances the aesthetic charm but also brings a sense of sophistication, making it a distinguished focal point in any space.



W 1200mm

D 900mm

H 400mm







## PRODUCT CARE AND MAINTENANCE

All BANCCI products are designed for longevity after they are purchased. We recommend care and attention is given to ensure products maintain their appearance for years to come. Important considerations such as the placement of the product, its exposure to heat and humidity which may cause fading (in fabrics) or expansion and cracking (in timber). Avoid placing in direct sunlight where possible. Outdoor products, particularly those placed in coastal areas, require particular care and attention with regular cleaning. If possible, place products in covered outdoor areas, and covered with weather resistant coverings when not in use. Metal and timber will naturally discolour with the weather.

**BANCCI**°