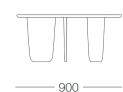

## **BANCCI**°



## LEAF OCCASIONAL TABLE

The Leaf Occasional Table exudes luxury, serving as a captivating centerpiece in living rooms or lobbies. With a substantial stone tabletop and gracefully curved edges, it imparts an appearance of effortless balance, resting atop legs resembling delicate leaves. This design not only enhances the aesthetic charm but also brings a sense of sophistication, making it a distinguished focal point in any space.



W 1200mm

D 900mm

H 400mm







## PRODUCT CARE AND MAINTENANCE

All BANCCI products are designed for longevity after they are purchased. We recommend care and attention is given to ensure products maintain their appearance for years to come. Important considerations such as the placement of the product, its exposure to heat and humidity which may cause fading (in fabrics) or expansion and cracking (in timber). Avoid placing in direct sunlight where possible. Outdoor products, particularly those placed in coastal areas, require particular care and attention with regular cleaning. If possible, place products in covered outdoor areas, and covered with weather resistant coverings when not in use. Metal and timber will naturally discolour with the weather.

**BANCCI**°