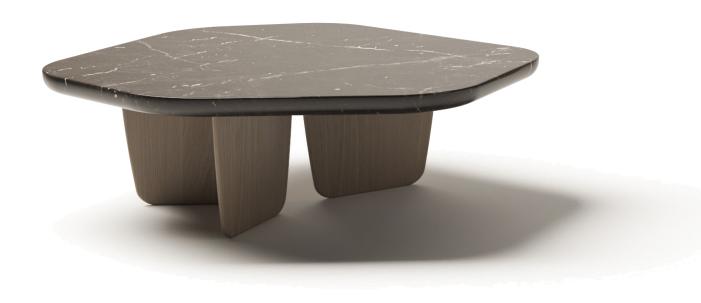

## LEAF OCCASIONAL TABLE

The Leaf Occasional Table exudes luxury, serving as a captivating centerpiece in living rooms or lobbies. With a substantial stone tabletop and gracefully curved edges, it imparts an appearance of effortless balance, resting atop legs resembling delicate leaves. This design not only enhances the aesthetic charm but also brings a sense of sophistication, making it a distinguished focal point in any space.