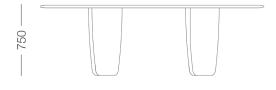

# BANCCI

Simplified Luxury

### COLLECTION / DINING



#### **LEAF DINING** TABLE

The Leaf Dining Table is a harmonious blend of nature's grace and artistic design. Inspired by the enchanting fall of leaves, this table boasts two soft leg elements intertwined like falling leaves, creating a visually captivating tableau.

Designed for both aesthetics and comfort, the table features a soft profiled perimeter edge, ensuring comfortable dining experience. At the heart of the design lies a contrasting deep texture inset panel, adding sophistication and a unique character to the piece. Manufactured from sustainably sourced timber, this table not only brings the beauty of nature indoors but also reflects our commitment to responsible craftsmanship.





H 750mm





- 2400



#### PRODUCT CARE AND MAINTENANCE

All BANCCI products are designed for longevity after they are purchased. We recommend care and attention is given to ensure products maintain their appearance for years to come. Important considerations such as the placement of the product, its exposure to heat and humidity which may cause fading (in fabrics) or expansion and cracking (in timber). Avoid placing in direct sunlight where possible. Outdoor products, particularly those placed in coastal areas, require particular care and attention with regular cleaning. If possible, place products in covered outdoor areas, and covered with weather resistant coverings when not in use. Metal and timber will naturally discolour with the weather.

## **BANCCI**°

WWW.BANCCI.COM