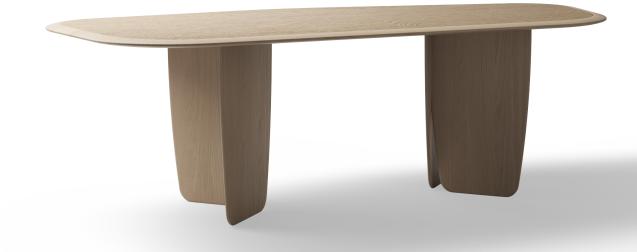

#### **LEAF DINING** TABLE

The Leaf Dining Table is a harmonious blend of nature's grace and artistic design. Inspired by the enchanting fall of leaves, this table boasts two soft leg elements intertwined like falling leaves, creating a visually captivating tableau.

Designed for both aesthetics and comfort, the table features a soft profiled perimeter edge, ensuring comfortable dining experience. At the heart of the design lies a contrasting deep texture inset panel, adding sophistication and a unique character to the piece. Manufactured from sustainably sourced timber, this table not only brings the beauty of nature indoors but also reflects our commitment to responsible craftsmanship.