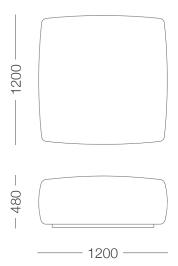

## BANCCI°



## HYDRA OTTOMAN

The Hydra Ottoman's timeless design, characterised by rounded soft surfaces, goes beyond aesthetics offering a seamless connection between all modules of the Hydra Range. This results in a truly harmonious and inviting seating experience that enhances both style and comfort in any space.



W 1200mm

D 1200mm

SH 480mm



## PRODUCT CARE AND MAINTENANCE

All BANCCI products are designed for longevity after they are purchased. We recommend care and attention is given to ensure products maintain their appearance for years to come. Important considerations such as the placement of the product, its exposure to heat and humidity which may cause fading (in fabrics) or expansion and cracking (in timber). Avoid placing in direct sunlight where possible. Outdoor products, particularly those placed in coastal areas, require particular care and attention with regular cleaning. If possible, place products in covered outdoor areas, and covered with weather resistant coverings when not in use. Metal and timber will naturally discolour with the weather.

**BANCCI**°