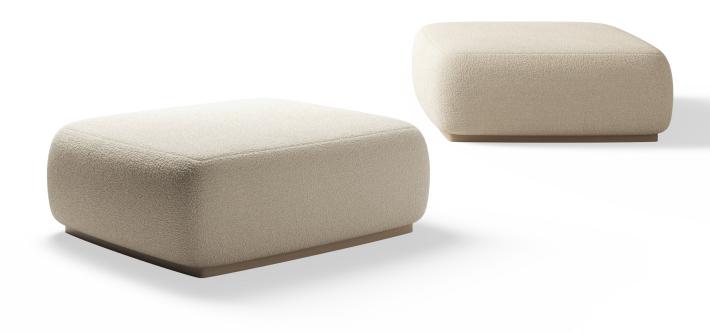

## HYDRA OTTOMAN

The Hydra Ottoman's timeless design, characterised by rounded soft surfaces, goes beyond aesthetics offering a seamless connection between all modules of the Hydra Range. This results in a truly harmonious and inviting seating experience that enhances both style and comfort in any space.