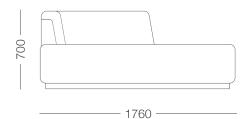

## **BANCCI**°



## HYDRA CHAISE SOFA

Enriching the elegance of the Hydra Collection, the Hydra Chaise Sofa emerges as a distinctive lounge piece suitable for standalone placement in bedrooms, studies, or as an inviting outdoor sofa. Ensuring both comfort and support, the corner backrest embraces with its cushioned design. Simultaneously, the chaise base generously accommodates leg room, creating an inviting space for leisure and relaxation. This thoughtful design not only enhances the overall aesthetic coherence but also amplifies the functional appeal of the Sofa, making it a versatile and inviting addition to any environment.





W 1760mm

D 1000mm

SH 400mm

**BH** 700mm



## PRODUCT CARE AND MAINTENANCE

All BANCCI products are designed for longevity after they are purchased. We recommend care and attention is given to ensure products maintain their appearance for years to come. Important considerations such as the placement of the product, its exposure to heat and humidity which may cause fading (in fabrics) or expansion and cracking (in timber). Avoid placing in direct sunlight where possible. Outdoor products, particularly those placed in coastal areas, require particular care and attention with regular cleaning. If possible, place products in covered outdoor areas, and covered with weather resistant coverings when not in use. Metal and timber will naturally discolour with the weather.

**BANCCI**°