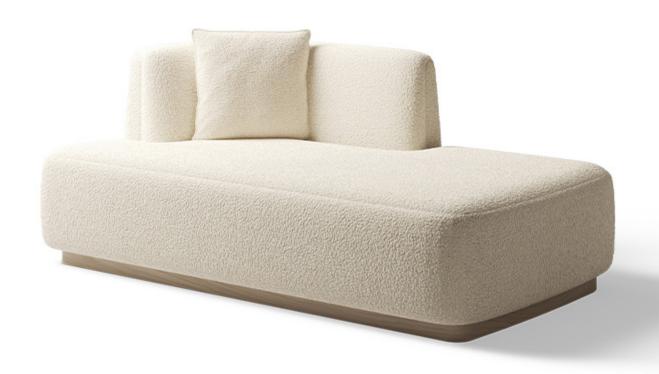

## HYDRA CHAISE SOFA

Enriching the elegance of the Hydra Collection, the Hydra Chaise Sofa emerges as a distinctive lounge piece suitable for standalone placement in bedrooms, studies, or as an inviting outdoor sofa. Ensuring both comfort and support, the corner backrest embraces with its cushioned design. Simultaneously, the chaise base generously accommodates leg room, creating an inviting space for leisure and relaxation. This thoughtful design not only enhances the overall aesthetic coherence but also amplifies the functional appeal of the Sofa, making it a versatile and inviting addition to any environment.