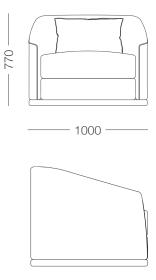

Like its sofa counterpart, the Hydra Armchair seamlessly blends into any space, whether as a standalone piece or as part of a larger Hydra collection.

W 1000mm

D 900mm

SH 430mm

**BH** 770mm