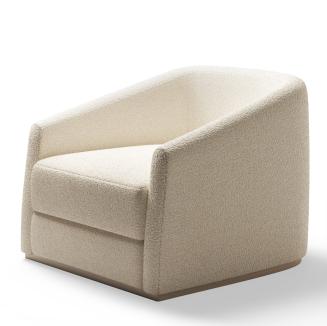

## HYDRA ARMCHAIR

The Hydra Armchair is a seamless extension of the Hydra Sofa collection, offering a perfect complement with its generous proportions and casual elegance. Designed with the same attention to detail and commitment to comfort, this armchair invites you to sink into its embrace and unwind.

Like its sofa counterpart, the Hydra Armchair seamlessly blends into any space, whether as a standalone piece or as part of a larger Hydra collection.

W 1000mm

D 900mm

SH 430mm

**BH** 770mm