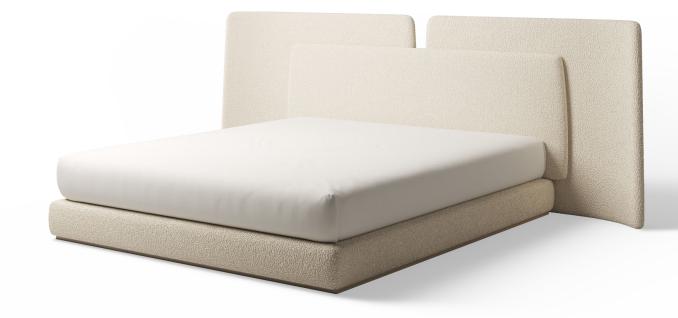

## **ERÉMIA BEDHEAD** & BED BASE

Drawing inspiration from the Greek word for solitude, Erémia, this bedhead and bedbase envelops you in a protective cocoon of pristine comfort. With a unique design that is both minimalistic yet standout, this piece will effortlessly elevate your bedroom's ambiance. Its calming neutral tones transform your space into a sanctuary, where you can escape the noise of the world and find solace in sublime slumber.

With its gracefully curved wings, the Erémia Bedhead & Bedbase create a sense of stepping into a new world, closed off from the outside hustle and bustle.

— 3000

PRODUCT CARE AND MAINTENANCE

All BANCCI products are designed for longevity after they are purchased. We recommend care and attention is given to ensure products maintain their appearance for years to come. Important considerations such as the placement of the product, its exposure to heat and humidity which may cause fading (in fabrics) or expansion and cracking (in timber). Avoid placing in direct sunlight where possible. Outdoor products, particularly those placed in coastal areas, require particular care and attention with regular cleaning. If possible, place products in covered outdoor areas, and covered with weather resistant coverings when not in use. Metal and timber will naturally discolour with the weather.