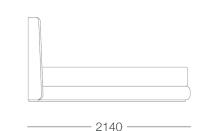

Simplified Luxury

## COLLECTION / BEDROOM



## **ERÉMIA BEDHEAD** & BED BASE

Drawing inspiration from the Greek word for solitude, Erémia, this bedhead and bedbase envelops you in a protective cocoon of pristine comfort. With a unique design that is both minimalistic yet standout, this piece will effortlessly elevate your bedroom's ambiance. Its calming neutral tones transform your space into a sanctuary, where you can escape the noise of the world and find solace in sublime slumber.

With its gracefully curved wings, the Erémia Bedhead & Bedbase create a sense of stepping into a new world, closed off from the outside hustle and bustle.







— 3000



PRODUCT CARE AND MAINTENANCE

All BANCCI products are designed for longevity after they are purchased. We recommend care and attention is given to ensure products maintain their appearance for years to come. Important considerations such as the placement of the product, its exposure to heat and humidity which may cause fading (in fabrics) or expansion and cracking (in timber). Avoid placing in direct sunlight where possible. Outdoor products, particularly those placed in coastal areas, require particular care and attention with regular cleaning. If possible, place products in covered outdoor areas, and covered with weather resistant coverings when not in use. Metal and timber will naturally discolour with the weather.

Bedbase

W 1700mm

D 2050mm

H 300mm

## **BANCCI**°

WWW.BANCCI.COM