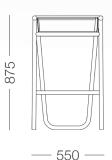

## DS-01 STOOL

The DS-01 stool is a harmonious blend of craftsmanship and environmental consciousness — an embodiment of BANCCI's commitment to timeless traditions and sustainability. Created using the venerable hand-made bentwood process, this stool showcases the artistry of furniture making at its finest. Its unique integrated shell backrest profile is designed with ergonomic precision to seamlessly cradle the body, providing both comfort and style.



W 550mm

D 480mm

**SH** 750mm

**BH** 875mm







— 480 —

## PRODUCT CARE AND MAINTENANCE

All BANCCI products are designed for longevity after they are purchased. We recommend care and attention is given to ensure products maintain their appearance for years to come. Important considerations such as the placement of the product, its exposure to heat and humidity which may cause fading (in fabrics) or expansion and cracking (in timber). Avoid placing in direct sunlight where possible. Outdoor products, particularly those placed in coastal areas, require particular care and attention with regular cleaning. If possible, place products in covered outdoor areas, and covered with weather resistant coverings when not in use. Metal and timber will naturally discolour with the weather.

**BANCCI**°