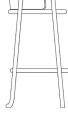

## DS-01 STOOL

The DS-01 stool is a harmonious blend of craftsmanship and environmental consciousness — an embodiment of BANCCI's commitment to timeless traditions and sustainability. Created using the venerable hand-made bentwood process, this stool showcases the artistry of furniture making at its finest. Its unique integrated shell backrest profile is designed with ergonomic precision to seamlessly cradle the body, providing both comfort and style.

W 550mm

D 480mm

**SH** 750mm

**BH** 875mm

— 480 —