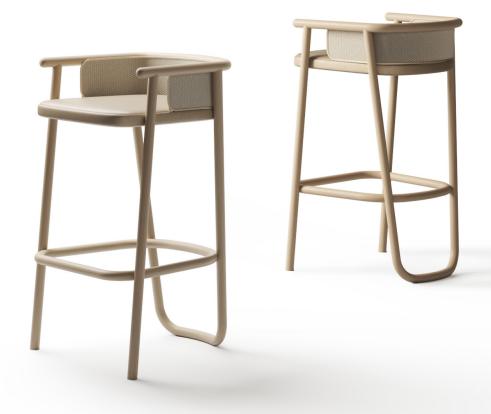

## DS-01 STOOL

The DS-01 stool is a harmonious blend of craftsmanship and environmental consciousness — an embodiment of BANCCI's commitment to timeless traditions and sustainability. Created using the venerable hand-made bentwood process, this stool showcases the artistry of furniture making at its finest. Its unique integrated shell backrest profile is designed with ergonomic precision to seamlessly cradle the body, providing both comfort and style.