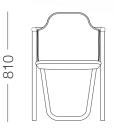

Its unique integrated shell backrest is designed to seamlessly contour to the body, ensuring both comfort and style.

— 550 —

W 550mmD 500mmSH 420mmBH 810mm

— 500 —