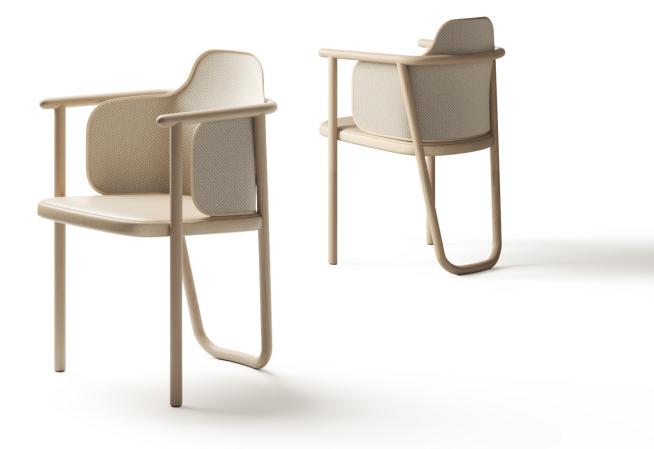

## DC-02 DINING CHAIR

The DC-02 Dining Chair stands as a testament to BANCCI's dedication to timeless craftsmanship and sustainability. Designed using the age-old tradition of hand-made bentwood processes, this chair showcases the artistry of furniture making at its finest.

Its unique integrated shell backrest is designed to seamlessly contour to the body, ensuring both comfort and style.

— 550 —

W 550mmD 500mmSH 420mmBH 810mm

— 500 —