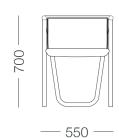

The DC-01 Dining Chair epitomizes BANCCI's dedication to timeless craftsmanship and sustainability. Rooted in the age-old tradition of hand-made bentwood processes, its encapsulating backrest, cradles you in both minimalist



W 550mm

D 500mm

SH 450mm

**BH** 700mm





— 500 —

## PRODUCT CARE AND MAINTENANCE

elegance and modern style.

All BANCCI products are designed for longevity after they are purchased. We recommend care and attention is given to ensure products maintain their appearance for years to come. Important considerations such as the placement of the product, its exposure to heat and humidity which may cause fading (in fabrics) or expansion and cracking (in timber). Avoid placing in direct sunlight where possible. Outdoor products, particularly those placed in coastal areas, require particular care and attention with regular cleaning. If possible, place products in covered outdoor areas, and covered with weather resistant coverings when not in use. Metal and timber will naturally discolour with the weather.

**BANCCI**°