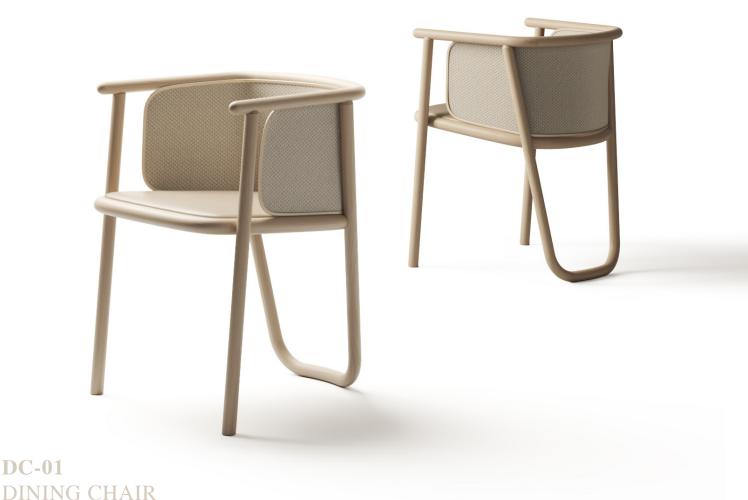

The DC-01 Dining Chair epitomizes BANCCI's dedication to timeless craftsmanship and sustainability. Rooted in the age-old tradition of hand-made bentwood processes, its encapsulating backrest, cradles you in both minimalist