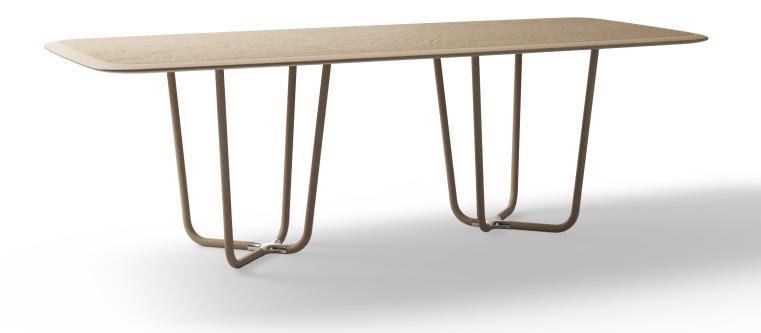

## **CYGNUS DINING TABLE**RECTANGLE

The Cygnus Dining Table derives its name from the celestial star within our vibrant Milky Way, inspired by the graceful, swan-like curvature of its legs. The table features a cast metal connector at the base legs, where the elegantly curved bentwood timber legs converge. With its rectangular design, this table comfortably accommodates six to eight people, making it the perfect centrepiece for elegant and intimate gatherings.