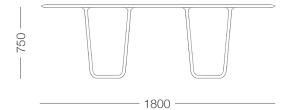

## **CYGNUS DINING TABLE**RECTANGLE

The Cygnus Dining Table derives its name from the celestial star within our vibrant Milky Way, inspired by the graceful, swan-like curvature of its legs. The table features a cast metal connector at the base legs, where the elegantly curved bentwood timber legs converge. With its rectangular design, this table comfortably accommodates six to eight people, making it the perfect centrepiece for elegant and intimate gatherings.







W 1800mm

D 900mm

H 750mm



## PRODUCT CARE AND MAINTENANCE

All BANCCI products are designed for longevity after they are purchased. We recommend care and attention is given to ensure products maintain their appearance for years to come. Important considerations such as the placement of the product, its exposure to heat and humidity which may cause fading (in fabrics) or expansion and cracking (in timber). Avoid placing in direct sunlight where possible. Outdoor products, particularly those placed in coastal areas, require particular care and attention with regular cleaning. If possible, place products in covered outdoor areas, and covered with weather resistant coverings when not in use. Metal and timber will naturally discolour with the weather.

**BANCCI**°