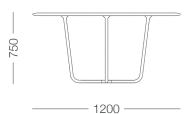

#### **CYGNUS CIRCULUS** DINING TABLE

The Cygnus Circulus Dining Table is aptly named after the celestial body in our vibrant Milky Way due to the graceful, swan-like curvature of its legs. Crafted with meticulous attention to detail, this circular table seamlessly blends smooth edges with soft contours, ensuring comfort and sophistication.

At the base of the Cygnus Circulus table is a cast metal connector, anchoring the elegantly curved bentwood timber legs and reinforcing structural integrity.