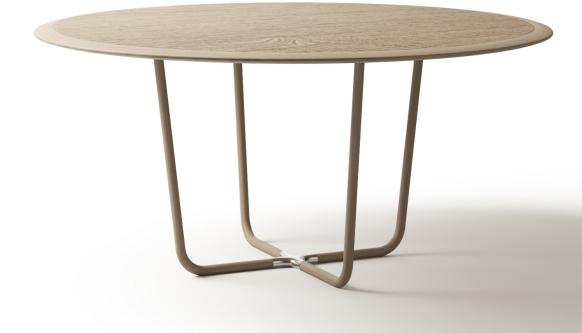

#### **CYGNUS CIRCULUS** DINING TABLE

The Cygnus Circulus Dining Table is aptly named after the celestial body in our vibrant Milky Way due to the graceful, swan-like curvature of its legs. Crafted with meticulous attention to detail, this circular table seamlessly blends smooth edges with soft contours, ensuring comfort and sophistication.

At the base of the Cygnus Circulus table is a cast metal connector, anchoring the elegantly curved bentwood timber legs and reinforcing structural integrity.