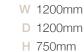

#### **CYGNUS CIRCULUS** DINING TABLE

The Cygnus Circulus Dining Table is aptly named after the celestial body in our vibrant Milky Way due to the graceful, swan-like curvature of its legs. Crafted with meticulous attention to detail, this circular table seamlessly blends smooth edges with soft contours, ensuring comfort and sophistication.