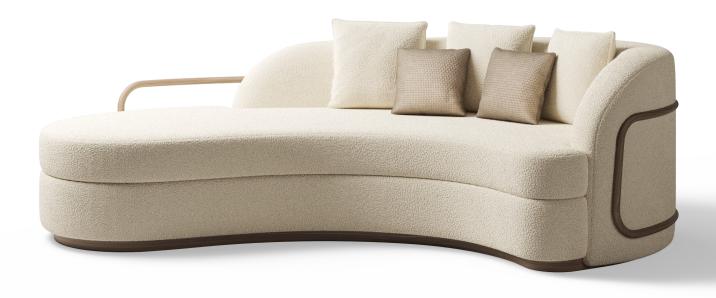

## CURVA SOFA

The Curva Sofa is a testament to BANCCI's commitment to blending the beauty of the natural world with the elegance of modern design. Inspired by the soothing and organic flow of gentle waves, this fixed sofa showcases sweeping curves that create a visual masterpiece.