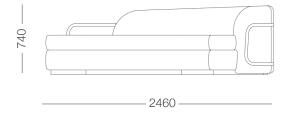

## BANCCI°



## CURVA SOFA

The Curva Sofa is a testament to BANCCI's commitment to blending the beauty of the natural world with the elegance of modern design. Inspired by the soothing and organic flow of gentle waves, this fixed sofa showcases sweeping curves that create a visual masterpiece.





W 2460mm

D 1400mm

SH 425mm

**BH** 740mm



## PRODUCT CARE AND MAINTENANCE

All BANCCI products are designed for longevity after they are purchased. We recommend care and attention is given to ensure products maintain their appearance for years to come. Important considerations such as the placement of the product, its exposure to heat and humidity which may cause fading (in fabrics) or expansion and cracking (in timber). Avoid placing in direct sunlight where possible. Outdoor products, particularly those placed in coastal areas, require particular care and attention with regular cleaning. If possible, place products in covered outdoor areas, and covered with weather resistant coverings when not in use. Metal and timber will naturally discolour with the weather.

**BANCCI**°