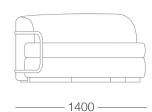

## BANCCI°



## CURVA SOFA

The Curva Sofa is a testament to BANCCI's commitment to blending the beauty of the natural world with the elegance of modern design. Inspired by the soothing and organic flow of gentle waves, this fixed sofa showcases sweeping curves that create a visual masterpiece.





W 2460mm

D 1400mm

SH 425mm

**BH** 740mm



## PRODUCT CARE AND MAINTENANCE

All BANCCI products are designed for longevity after they are purchased. We recommend care and attention is given to ensure products maintain their appearance for years to come. Important considerations such as the placement of the product, its exposure to heat and humidity which may cause fading (in fabrics) or expansion and cracking (in timber). Avoid placing in direct sunlight where possible. Outdoor products, particularly those placed in coastal areas, require particular care and attention with regular cleaning. If possible, place products in covered outdoor areas, and covered with weather resistant coverings when not in use. Metal and timber will naturally discolour with the weather.

**BANCCI**°