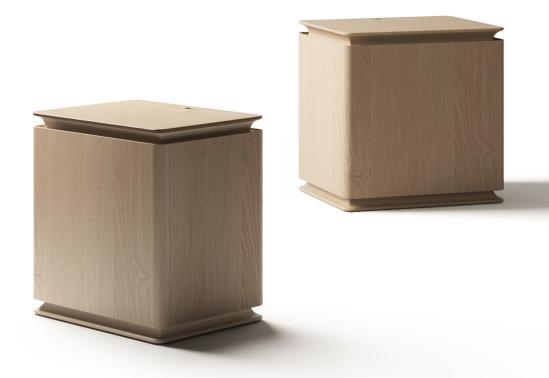

## **BS-01 BEDSIDE** TABLE

Created from an Oak timber frame with a lacquer finish interior, the BS-01 Bedside Table embodies the essence of conscious and elegant design. The signature BANCCI curves and grooves that are detailed within this piece add an innovative spirit to its overall design, while power management cable allow access to the top surface, seamlessly integrating technology into your personal retreat.