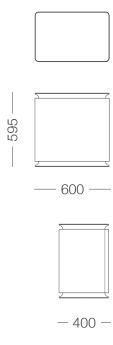

## BANCCI°



## **BS-01 BEDSIDE** TABLE

Created from an Oak timber frame with a lacquer finish interior, the BS-01 Bedside Table embodies the essence of conscious and elegant design. The signature BANCCI curves and grooves that are detailed within this piece add an innovative spirit to its overall design, while power management cable allow access to the top surface, seamlessly integrating technology into your personal retreat.



W 600mm

D 400mm

H 595mm



## PRODUCT CARE AND MAINTENANCE

All BANCCI products are designed for longevity after they are purchased. We recommend care and attention is given to ensure products maintain their appearance for years to come. Important considerations such as the placement of the product, its exposure to heat and humidity which may cause fading (in fabrics) or expansion and cracking (in timber). Avoid placing in direct sunlight where possible. Outdoor products, particularly those placed in coastal areas, require particular care and attention with regular cleaning. If possible, place products in covered outdoor areas, and covered with weather resistant coverings when not in use. Metal and timber will naturally discolour with the weather.

**BANCCI**°