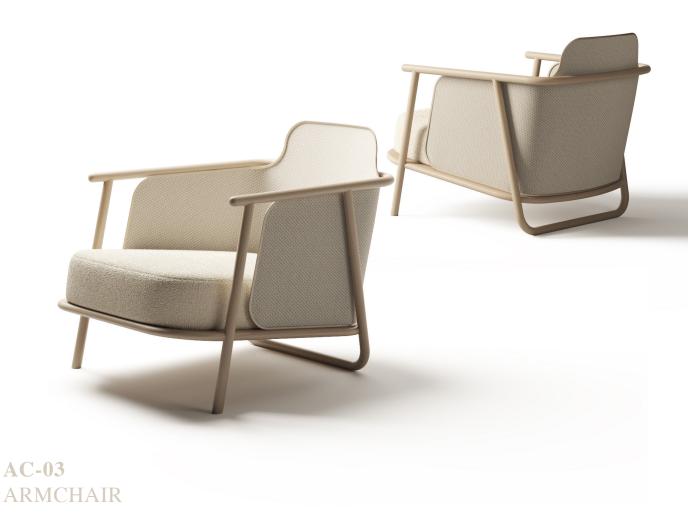

## BANCCI°

Within the AC Armchair family, the AC-03 Armchair stands as an embodiment of generous proportions and timeless craftsmanship.

What sets the AC-03 apart is its commitment to comfort and luxury. This model features a fully upholstered backrest shell that gracefully encompasses the seat, creating a gentle embrace that cradles the body in a cocoon of elegance.