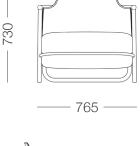

## BANCCI°



Within the AC Armchair family, the AC-03 Armchair stands as an embodiment of generous proportions and timeless craftsmanship.

What sets the AC-03 apart is its commitment to comfort and luxury. This model features a fully upholstered backrest shell that gracefully encompasses the seat, creating a gentle embrace that cradles the body in a cocoon of elegance.





W 765mm

D 850mm

**SH** 385mm

**BH** 730mm



## PRODUCT CARE AND MAINTENANCE

All BANCCI products are designed for longevity after they are purchased. We recommend care and attention is given to ensure products maintain their appearance for years to come. Important considerations such as the placement of the product, its exposure to heat and humidity which may cause fading (in fabrics) or expansion and cracking (in timber). Avoid placing in direct sunlight where possible. Outdoor products, particularly those placed in coastal areas, require particular care and attention with regular cleaning. If possible, place products in covered outdoor areas, and covered with weather resistant coverings when not in use. Metal and timber will naturally discolour with the weather.

**BANCCI**°