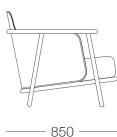

## BANCCI°



Within the AC Armchair family, the AC-03 Armchair stands as an embodiment of generous proportions and timeless craftsmanship.

What sets the AC-03 apart is its commitment to comfort and luxury. This model features a fully upholstered backrest shell that gracefully encompasses the seat, creating a gentle embrace that cradles the body in a cocoon of elegance.





W 765mm

D 850mm

**SH** 385mm

**BH** 730mm



## PRODUCT CARE AND MAINTENANCE

All BANCCI products are designed for longevity after they are purchased. We recommend care and attention is given to ensure products maintain their appearance for years to come. Important considerations such as the placement of the product, its exposure to heat and humidity which may cause fading (in fabrics) or expansion and cracking (in timber). Avoid placing in direct sunlight where possible. Outdoor products, particularly those placed in coastal areas, require particular care and attention with regular cleaning. If possible, place products in covered outdoor areas, and covered with weather resistant coverings when not in use. Metal and timber will naturally discolour with the weather.

**BANCCI**°