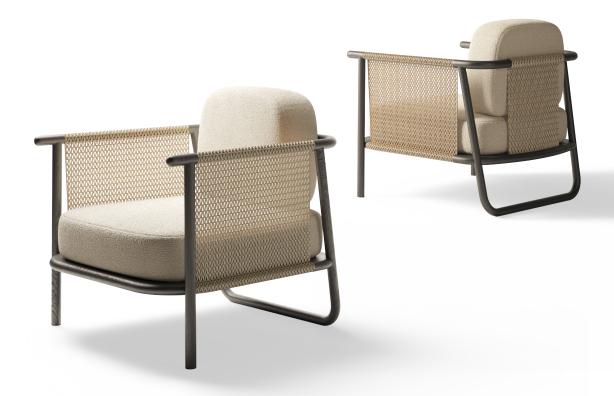

## AC-02 ARMCHAIR

The AC-02 Armchair, a distinguished member of the AC Armchair family, embodying the essence of timeless craftsmanship. Made with generous proportions, it pays homage to traditional handmade bentwood processes, where each curve is contoured for ultimate ergonomics and comfort.

This model is ingeniously designed with interchangeable side and rear panels, allowing for effortless customization and a quick change of finish. Whether you seek a fresh look to match your evolving aesthetic or simply desire a touch of variation, the AC-02 Armchair offers endless possibilities for personalisation.