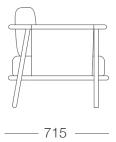

Simplified Luxury

## COLLECTION / LIVING

## **BANCCI**°



## AC-02 ARMCHAIR

The AC-02 Armchair, a distinguished member of the AC Armchair family, embodying the essence of timeless craftsmanship. Made with generous proportions, it pays homage to traditional handmade bentwood processes, where each curve is contoured for ultimate ergonomics and comfort.

This model is ingeniously designed with interchangeable side and rear panels, allowing for effortless customization and a quick change of finish. Whether you seek a fresh look to match your evolving aesthetic or simply desire a touch of variation, the AC-02 Armchair offers endless possibilities for personalisation.



W 755mm
D 715mm
SH 370mm
BH 715mm

715





### PRODUCT CARE AND MAINTENANCE

All BANCCI products are designed for longevity after they are purchased. We recommend care and attention is given to ensure products maintain their appearance for years to come. Important considerations such as the placement of the product, its exposure to heat and humidity which may cause fading (in fabrics) or expansion and cracking (in timber). Avoid placing in direct sunlight where possible. Outdoor products, particularly those placed in coastal areas, require particular care and attention with regular cleaning. If possible, place products in covered outdoor areas, and covered with weather resistant coverings when not in use. Metal and timber will naturally discolour with the weather.

# **BANCCI**°

WWW.BANCCI.COM