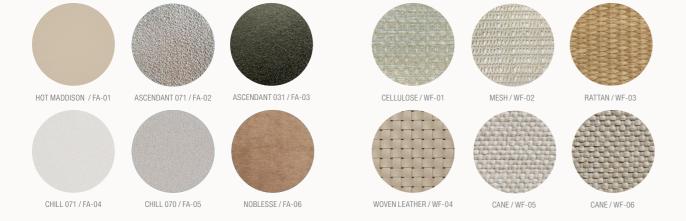

#### **FABRIC**

Fabrics are meticulously chosen for neutral tones, soft natural feel, and modest texture. Specially curated to evoke a minimalist, elegant, and timeless ambiance, these fabrics seamlessly complement our timber. Premium in quality, material, and longevity, they add a touch of luxury to your Bancci experience.

#### WOVEN

Our woven fabrics boast natural variations, a testament to the intricate weaving process that adds character and depth to each piece. The uniqueness arises from the artful interplay of threads, creating textures that resonate with Bancci's distinctive style.

#### LEATHER

Handpicked for inherent quality and timeless appeal, our leather selection embodies the essence of luxury. The richness and sophistication provided by carefully chosen leather ensure a touch of opulence.