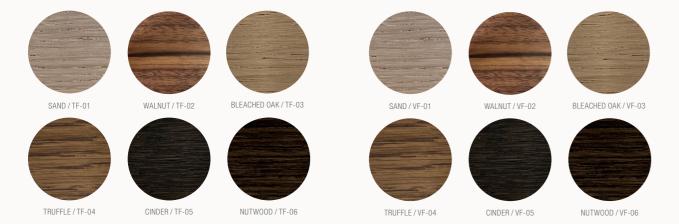

#### TIMBER

Crafted from solid timber meticulously chosen from our esteemed accredited partners, each piece tells a unique story. Natural variations, including visual grain and knots, create a distinct character, showcasing the artistry of timber cuts and varying species.

#### VENEER

Our timber veneer finishes are a harmonious reflection of our solid timber selections. Selected with precision, they echo the natural beauty of the wood, mirroring visual grain and knots with authenticity. Variations in each piece attest to the individuality of timber veneer cuts and species.